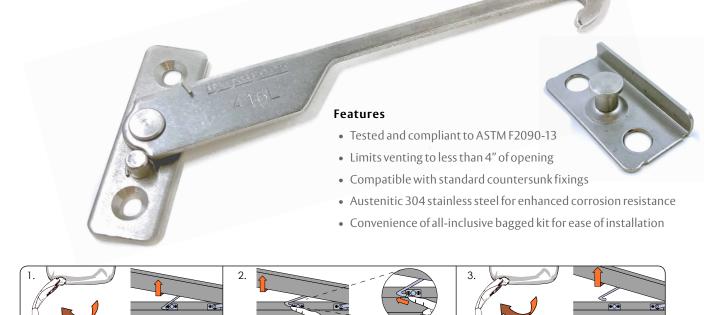

## The ultimate solution in residential window safety is now available with the convenience of an all-inclusive kit.

Easy to fit with no routing required, the ASSA ABLOY WOCD Kit is designed for use in windows with a standard 11.1mm (7/16") hardware cavity.

## Kit includes

- 4" or 6" version with LH or RH arm assembly
- 11.1mm pin strike
- (4) Mounting screws
- · Operational sill sticker
- Indication glass sticker
- Installation Instructions & Safety Information