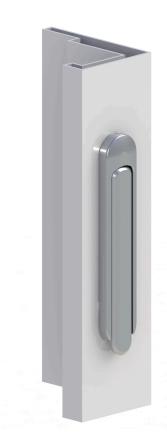

## NOVA<sup>®</sup> Slim casement locking handle

Featuring a super low-profile design, the NOVA® Slim casement locking handle eliminates interference with blinds and window treatments. The sleek, sophisticated solution is the first of its kind—applying an aesthetic flush mount design to vinyl casement window applications.

The patent-pending NOVA® Slim handle works in conjunction with the NOVA® multi-point casement locking solution, engineered to optimize security, ease of operation and flexibility through its innovative features.

## // product features

- Super low profile with only 8 mm projection
- Handle retainer features brush gasket to provide insect barrier