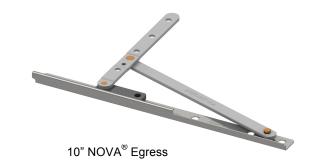

### // product features

- Concealed 2-bar hinges for wood, vinyl and aluminum applications
- 10" NOVA® Clean, 10" NOVA® Egress, 13" NOVA® Clean and 18" NOVA® Awning hinges available
- Simple snap-on spring clip design for quick, easy window assembly
- Adjustment feature allows for convenient sash alignment with window open or closed
- Innovative track design provides maximum performance and corner weld clearance in vinyl applications
- Stainless steel reinforced slide shoe
- Opens 90 degrees for full ventilation
- Awning hinge features friction adjustment to eliminate sash chatter