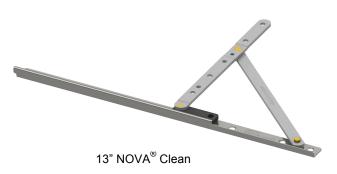

### // product features

- Concealed 2-bar hinges for wood, vinyl and aluminum applications
- 10" NOVA® Clean, 10" NOVA® Egress, 13" NOVA® Clean and 18" NOVA® Awning hinges available
- Simple snap-on spring clip design for quick, easy window assembly
- Adjustment feature allows for convenient sash alignment with window open or closed
- Innovative track design provides maximum performance and corner weld clearance in vinyl applications
- Stainless steel reinforced slide shoe
- Opens 90 degrees for full ventilation
- Awning hinge features friction adjustment to eliminate sash chatter