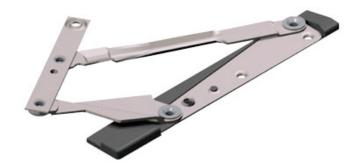

### pivot hinges

#### // product features

- A range of friction hinges for casement and awning push-out applications
- Hinge double stops to resist the forces exerted on the stay in the event of over-opening
- Opens 90 degrees for full ventilation
- Cleaning gap on the hinged edge of the sash allows exterior glass cleaning from the interior
- Factory set, eliminating need for on-site adjustments

#### // product specifications

Supports sash width of up to 800 mm (31.5") wide and weighing up to 25 kg (55 lbs)

#### // materials & finishes

- All stainless steel construction
- Composite bearings