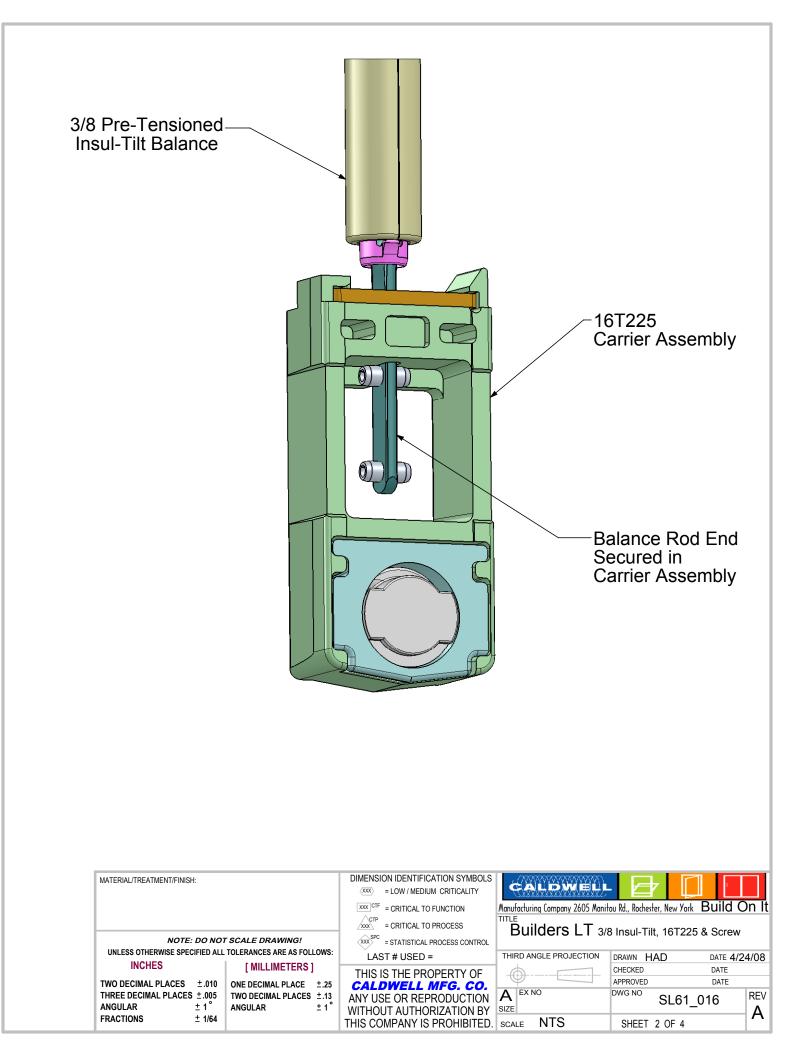

|                                                       |                                                                                          |                                |                                             |                                                                         | REVISIONS                                  |                      |          |       |  |
|-------------------------------------------------------|------------------------------------------------------------------------------------------|--------------------------------|---------------------------------------------|-------------------------------------------------------------------------|--------------------------------------------|----------------------|----------|-------|--|
|                                                       |                                                                                          |                                | RE                                          | EV.#                                                                    | DESCRIP                                    |                      | DATE     | BY    |  |
|                                                       |                                                                                          |                                |                                             |                                                                         |                                            |                      |          |       |  |
|                                                       |                                                                                          |                                |                                             |                                                                         |                                            |                      |          |       |  |
|                                                       |                                                                                          |                                |                                             |                                                                         |                                            |                      |          |       |  |
|                                                       |                                                                                          |                                |                                             |                                                                         |                                            |                      |          |       |  |
|                                                       |                                                                                          |                                |                                             |                                                                         |                                            |                      |          |       |  |
|                                                       |                                                                                          |                                |                                             |                                                                         |                                            |                      |          |       |  |
|                                                       |                                                                                          |                                |                                             |                                                                         |                                            |                      |          |       |  |
|                                                       |                                                                                          |                                |                                             |                                                                         |                                            |                      |          |       |  |
|                                                       |                                                                                          |                                | 0                                           |                                                                         |                                            |                      |          |       |  |
|                                                       |                                                                                          |                                | Scr                                         |                                                                         |                                            |                      |          |       |  |
|                                                       |                                                                                          |                                |                                             |                                                                         | Reference:                                 |                      |          |       |  |
|                                                       | 16T225 (                                                                                 | Carrier Assembl                | y 🖳 🦷 Mer                                   | rchants                                                                 | s Fasteners                                | Corp                 |          |       |  |
|                                                       |                                                                                          |                                | P/N                                         | I: 08A0                                                                 | 6PFSZ                                      |                      |          |       |  |
|                                                       |                                                                                          |                                | #8A                                         | A x 3/4 -                                                               | Phillips - Flat H                          | lead - Steel -Ta     | p - Scr  | ew    |  |
|                                                       |                                                                                          |                                |                                             |                                                                         | chantsfaster                               |                      | P        |       |  |
|                                                       |                                                                                          |                                |                                             |                                                                         |                                            |                      |          |       |  |
|                                                       |                                                                                          |                                |                                             |                                                                         | lant                                       |                      |          |       |  |
|                                                       |                                                                                          |                                |                                             | Equiva                                                                  | ient                                       |                      |          |       |  |
|                                                       |                                                                                          |                                |                                             |                                                                         |                                            |                      |          |       |  |
|                                                       |                                                                                          |                                |                                             |                                                                         |                                            |                      |          |       |  |
|                                                       |                                                                                          |                                |                                             |                                                                         |                                            |                      |          |       |  |
|                                                       |                                                                                          |                                |                                             | กก                                                                      |                                            |                      |          |       |  |
|                                                       |                                                                                          |                                |                                             |                                                                         | •                                          |                      |          |       |  |
|                                                       |                                                                                          |                                |                                             |                                                                         |                                            |                      |          |       |  |
|                                                       |                                                                                          |                                |                                             | ╝║                                                                      |                                            |                      |          |       |  |
|                                                       |                                                                                          |                                |                                             | ~                                                                       |                                            |                      |          |       |  |
|                                                       |                                                                                          |                                |                                             |                                                                         | ¥_                                         |                      |          |       |  |
|                                                       |                                                                                          |                                |                                             |                                                                         |                                            |                      |          |       |  |
|                                                       |                                                                                          |                                |                                             |                                                                         |                                            |                      |          |       |  |
|                                                       |                                                                                          |                                |                                             |                                                                         | .75                                        |                      |          |       |  |
|                                                       |                                                                                          | /                              |                                             |                                                                         |                                            |                      |          |       |  |
| Frame Jamb <sup>_/</sup>                              |                                                                                          |                                |                                             |                                                                         | LENG                                       | IH                   |          |       |  |
|                                                       |                                                                                          |                                | U                                           |                                                                         |                                            |                      |          |       |  |
|                                                       |                                                                                          |                                |                                             |                                                                         |                                            |                      |          |       |  |
|                                                       |                                                                                          |                                |                                             |                                                                         |                                            |                      |          |       |  |
|                                                       |                                                                                          |                                |                                             |                                                                         |                                            |                      |          |       |  |
|                                                       |                                                                                          |                                |                                             |                                                                         |                                            |                      |          |       |  |
|                                                       |                                                                                          |                                |                                             |                                                                         |                                            |                      |          |       |  |
|                                                       |                                                                                          |                                |                                             |                                                                         |                                            |                      |          |       |  |
|                                                       |                                                                                          |                                |                                             |                                                                         |                                            |                      |          |       |  |
| Mount Balance to Jamb with a #8 x 3/4 Flat Head Screw |                                                                                          |                                |                                             |                                                                         |                                            |                      |          |       |  |
| use a Ø 0.078 Pilot Hole.                             |                                                                                          |                                |                                             |                                                                         |                                            |                      |          |       |  |
|                                                       |                                                                                          |                                |                                             |                                                                         |                                            |                      |          |       |  |
|                                                       |                                                                                          |                                |                                             |                                                                         |                                            |                      |          |       |  |
|                                                       |                                                                                          |                                |                                             |                                                                         |                                            |                      |          |       |  |
|                                                       |                                                                                          |                                |                                             |                                                                         |                                            |                      |          |       |  |
|                                                       |                                                                                          |                                |                                             |                                                                         |                                            |                      |          |       |  |
|                                                       |                                                                                          |                                |                                             |                                                                         |                                            |                      |          |       |  |
|                                                       |                                                                                          |                                |                                             |                                                                         |                                            |                      |          |       |  |
|                                                       |                                                                                          |                                |                                             |                                                                         |                                            |                      |          |       |  |
|                                                       | MATERIAL/TREATMENT/FINISH:                                                               |                                |                                             |                                                                         |                                            |                      |          |       |  |
|                                                       |                                                                                          | ELOW / MEDIUM CRITICALITY      | 1.372                                       |                                                                         |                                            |                      |          |       |  |
|                                                       |                                                                                          | XXX CTF = CRITICAL TO FUNCTION | TITLE                                       | Manufacturing Company 2605 Manitou Rd., Rochester, New York Build On It |                                            |                      |          |       |  |
|                                                       |                                                                                          |                                | xxx = CRITICAL TO PROCESS                   | ∣ Bi                                                                    | Builders LT 3/8 Insul-Tilt, 16T225 & Screw |                      |          |       |  |
|                                                       | NOTE: DO NOT SCALE DRAWING!<br>UNLESS OTHERWISE SPECIFIED ALL TOLERANCES ARE AS FOLLOWS: |                                | STATISTICAL PROCESS CONTR                   | ROL                                                                     |                                            |                      |          |       |  |
|                                                       | INCHES                                                                                   | [ MILLIMETERS ]                | LAST # USED =                               |                                                                         | ANGLE PROJECTION                           | DRAWN HAD<br>CHECKED | DATE 4/2 | 24/08 |  |
|                                                       | TWO DECIMAL PLACES ±.010                                                                 | ONE DECIMAL PLACE ±.25         | THIS IS THE PROPERTY OF<br>CALDWELL MFG. CO | $\mathbf{n} \mid \Psi$                                                  |                                            | APPROVED             | DATE     |       |  |
|                                                       | THREE DECIMAL PLACES ±.005                                                               | TWO DECIMAL PLACES ±.13        | ANY USE OR REPRODUCTIO                      | DN   <b>A</b>   <sup>₽</sup>                                            | K NO                                       | DWG NO SL61_0        | )16      | REV   |  |
|                                                       | ANGULAR ± 1°<br>FRACTIONS ± 1/64                                                         | ANGULAR ± 1°                   | WITHOUT AUTHORIZATION I                     | BY SIZE                                                                 |                                            |                      |          | A     |  |
|                                                       |                                                                                          |                                | THIS COMPANY IS PROHIBITI                   | ED. SCALE                                                               | 1:1                                        | SHEET 4 OF 4         |          |       |  |