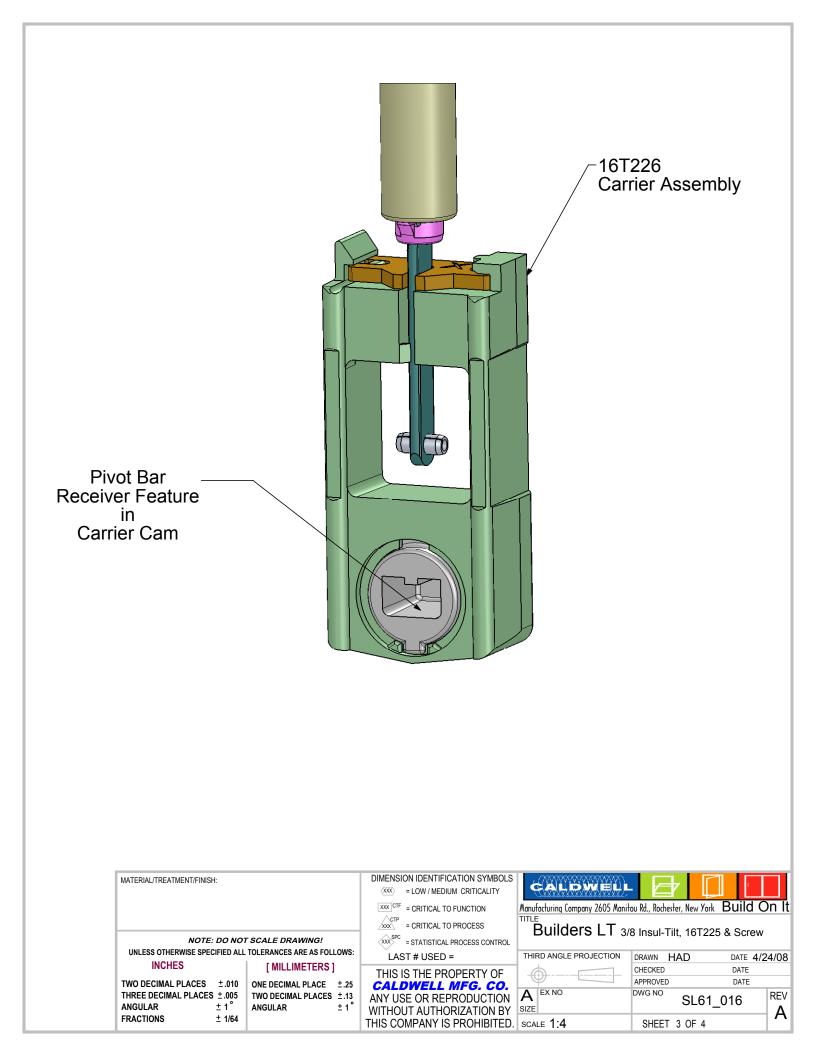

|                                                       |                                                                                          |                                |                                             |                                                                         | REVISIONS                                  |                      |          |       |  |
|-------------------------------------------------------|------------------------------------------------------------------------------------------|--------------------------------|---------------------------------------------|-------------------------------------------------------------------------|--------------------------------------------|----------------------|----------|-------|--|
|                                                       |                                                                                          |                                | RE                                          | EV.#                                                                    | DESCRIP                                    |                      | DATE     | BY    |  |
|                                                       |                                                                                          |                                |                                             |                                                                         |                                            |                      |          |       |  |
|                                                       |                                                                                          |                                |                                             |                                                                         |                                            |                      |          |       |  |
|                                                       |                                                                                          |                                |                                             |                                                                         |                                            |                      |          |       |  |
|                                                       |                                                                                          |                                |                                             |                                                                         |                                            |                      |          |       |  |
|                                                       |                                                                                          |                                |                                             |                                                                         |                                            |                      |          |       |  |
|                                                       |                                                                                          |                                |                                             |                                                                         |                                            |                      |          |       |  |
|                                                       |                                                                                          |                                |                                             |                                                                         |                                            |                      |          |       |  |
|                                                       |                                                                                          |                                |                                             |                                                                         |                                            |                      |          |       |  |
|                                                       |                                                                                          |                                | 0                                           |                                                                         |                                            |                      |          |       |  |
|                                                       |                                                                                          |                                | Scr                                         |                                                                         |                                            |                      |          |       |  |
|                                                       |                                                                                          |                                |                                             |                                                                         | Reference:                                 |                      |          |       |  |
|                                                       | 16T225 (                                                                                 | Carrier Assembl                | y 🖳 🦷 Mer                                   | rchants                                                                 | s Fasteners                                | Corp                 |          |       |  |
|                                                       |                                                                                          |                                | P/N                                         | I: 08A0                                                                 | 6PFSZ                                      |                      |          |       |  |
|                                                       |                                                                                          |                                | #8A                                         | A x 3/4 -                                                               | Phillips - Flat H                          | lead - Steel -Ta     | p - Scr  | ew    |  |
|                                                       |                                                                                          |                                |                                             |                                                                         | chantsfaster                               |                      | P        |       |  |
|                                                       |                                                                                          |                                |                                             |                                                                         |                                            |                      |          |       |  |
|                                                       |                                                                                          |                                |                                             |                                                                         | lant                                       |                      |          |       |  |
|                                                       |                                                                                          |                                |                                             | Equiva                                                                  | ient                                       |                      |          |       |  |
|                                                       |                                                                                          |                                |                                             |                                                                         |                                            |                      |          |       |  |
|                                                       |                                                                                          |                                |                                             |                                                                         |                                            |                      |          |       |  |
|                                                       |                                                                                          |                                |                                             |                                                                         |                                            |                      |          |       |  |
|                                                       |                                                                                          |                                |                                             | กก                                                                      |                                            |                      |          |       |  |
|                                                       |                                                                                          |                                |                                             |                                                                         | •                                          |                      |          |       |  |
|                                                       |                                                                                          |                                |                                             |                                                                         |                                            |                      |          |       |  |
|                                                       |                                                                                          |                                |                                             | ╝║                                                                      |                                            |                      |          |       |  |
|                                                       |                                                                                          |                                |                                             | ~                                                                       |                                            |                      |          |       |  |
|                                                       |                                                                                          |                                |                                             |                                                                         | ¥_                                         |                      |          |       |  |
|                                                       |                                                                                          |                                |                                             |                                                                         |                                            |                      |          |       |  |
|                                                       |                                                                                          |                                |                                             |                                                                         |                                            |                      |          |       |  |
|                                                       |                                                                                          |                                |                                             |                                                                         | .75                                        |                      |          |       |  |
|                                                       |                                                                                          | /                              |                                             |                                                                         |                                            |                      |          |       |  |
| Frame Jamb <sup>_/</sup>                              |                                                                                          |                                |                                             |                                                                         | LENG                                       | IH                   |          |       |  |
|                                                       |                                                                                          |                                | U                                           |                                                                         |                                            |                      |          |       |  |
|                                                       |                                                                                          |                                |                                             |                                                                         |                                            |                      |          |       |  |
|                                                       |                                                                                          |                                |                                             |                                                                         |                                            |                      |          |       |  |
|                                                       |                                                                                          |                                |                                             |                                                                         |                                            |                      |          |       |  |
|                                                       |                                                                                          |                                |                                             |                                                                         |                                            |                      |          |       |  |
|                                                       |                                                                                          |                                |                                             |                                                                         |                                            |                      |          |       |  |
|                                                       |                                                                                          |                                |                                             |                                                                         |                                            |                      |          |       |  |
|                                                       |                                                                                          |                                |                                             |                                                                         |                                            |                      |          |       |  |
| Mount Balance to Jamb with a #8 x 3/4 Flat Head Screw |                                                                                          |                                |                                             |                                                                         |                                            |                      |          |       |  |
| use a Ø 0.078 Pilot Hole.                             |                                                                                          |                                |                                             |                                                                         |                                            |                      |          |       |  |
|                                                       |                                                                                          |                                |                                             |                                                                         |                                            |                      |          |       |  |
|                                                       |                                                                                          |                                |                                             |                                                                         |                                            |                      |          |       |  |
|                                                       |                                                                                          |                                |                                             |                                                                         |                                            |                      |          |       |  |
|                                                       |                                                                                          |                                |                                             |                                                                         |                                            |                      |          |       |  |
|                                                       |                                                                                          |                                |                                             |                                                                         |                                            |                      |          |       |  |
|                                                       |                                                                                          |                                |                                             |                                                                         |                                            |                      |          |       |  |
|                                                       |                                                                                          |                                |                                             |                                                                         |                                            |                      |          |       |  |
|                                                       |                                                                                          |                                |                                             |                                                                         |                                            |                      |          |       |  |
|                                                       | MATERIAL/TREATMENT/FINISH:                                                               |                                |                                             |                                                                         |                                            |                      |          |       |  |
|                                                       |                                                                                          | ELOW / MEDIUM CRITICALITY      | 1.372                                       |                                                                         |                                            |                      |          |       |  |
|                                                       |                                                                                          | XXX CTF = CRITICAL TO FUNCTION | TITLE                                       | Manufacturing Company 2605 Manitou Rd., Rochester, New York Build On It |                                            |                      |          |       |  |
|                                                       |                                                                                          |                                | xxx = CRITICAL TO PROCESS                   | ∣ Bi                                                                    | Builders LT 3/8 Insul-Tilt, 16T225 & Screw |                      |          |       |  |
|                                                       | NOTE: DO NOT SCALE DRAWING!<br>UNLESS OTHERWISE SPECIFIED ALL TOLERANCES ARE AS FOLLOWS: |                                | STATISTICAL PROCESS CONTR                   | ROL                                                                     |                                            |                      |          |       |  |
|                                                       | INCHES                                                                                   | [ MILLIMETERS ]                | LAST # USED =                               |                                                                         | ANGLE PROJECTION                           | DRAWN HAD<br>CHECKED | DATE 4/2 | 24/08 |  |
|                                                       | TWO DECIMAL PLACES ±.010                                                                 | ONE DECIMAL PLACE ±.25         | THIS IS THE PROPERTY OF<br>CALDWELL MFG. CO | $\mathbf{n} \mid \Psi$                                                  |                                            | APPROVED             | DATE     |       |  |
|                                                       | THREE DECIMAL PLACES ±.005                                                               | TWO DECIMAL PLACES ±.13        | ANY USE OR REPRODUCTIO                      | DN   <b>A</b>   <sup>₽</sup>                                            | K NO                                       | DWG NO SL61_0        | )16      | REV   |  |
|                                                       | ANGULAR ± 1°<br>FRACTIONS ± 1/64                                                         | ANGULAR ± 1°                   | WITHOUT AUTHORIZATION I                     | BY SIZE                                                                 |                                            |                      |          | A     |  |
|                                                       |                                                                                          |                                | THIS COMPANY IS PROHIBITI                   | ED. SCALE                                                               | 1:1                                        | SHEET 4 OF 4         |          |       |  |