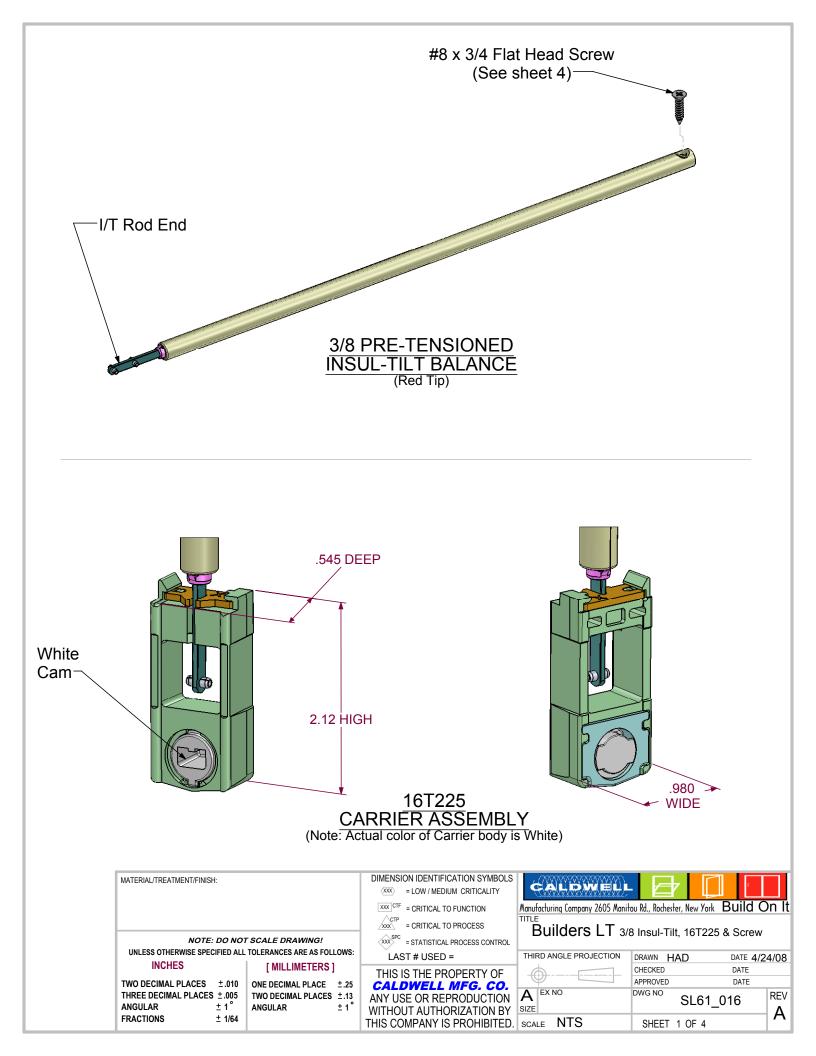

|                                                       |                                                                                          |                                |                                             |                                                                         | REVISIONS                                  |                      |          |       |  |
|-------------------------------------------------------|------------------------------------------------------------------------------------------|--------------------------------|---------------------------------------------|-------------------------------------------------------------------------|--------------------------------------------|----------------------|----------|-------|--|
|                                                       |                                                                                          |                                | RE                                          | EV.#                                                                    | DESCRIP                                    |                      | DATE     | BY    |  |
|                                                       |                                                                                          |                                |                                             |                                                                         |                                            |                      |          |       |  |
|                                                       |                                                                                          |                                |                                             |                                                                         |                                            |                      |          |       |  |
|                                                       |                                                                                          |                                |                                             |                                                                         |                                            |                      |          |       |  |
|                                                       |                                                                                          |                                |                                             |                                                                         |                                            |                      |          |       |  |
|                                                       |                                                                                          |                                |                                             |                                                                         |                                            |                      |          |       |  |
|                                                       |                                                                                          |                                |                                             |                                                                         |                                            |                      |          |       |  |
|                                                       |                                                                                          |                                |                                             |                                                                         |                                            |                      |          |       |  |
|                                                       |                                                                                          |                                |                                             |                                                                         |                                            |                      |          |       |  |
|                                                       |                                                                                          |                                | 0                                           |                                                                         |                                            |                      |          |       |  |
|                                                       |                                                                                          |                                | Scr                                         |                                                                         |                                            |                      |          |       |  |
|                                                       |                                                                                          |                                |                                             |                                                                         | Reference:                                 |                      |          |       |  |
|                                                       | 16T225 (                                                                                 | Carrier Assembl                | y 🖳 🦷 Mer                                   | rchants                                                                 | s Fasteners                                | Corp                 |          |       |  |
|                                                       |                                                                                          |                                | P/N                                         | I: 08A0                                                                 | 6PFSZ                                      |                      |          |       |  |
|                                                       |                                                                                          |                                | #8A                                         | A x 3/4 -                                                               | Phillips - Flat H                          | lead - Steel -Ta     | p - Scr  | ew    |  |
|                                                       |                                                                                          |                                |                                             |                                                                         | chantsfaster                               |                      | P        |       |  |
|                                                       |                                                                                          |                                |                                             |                                                                         |                                            |                      |          |       |  |
|                                                       |                                                                                          |                                |                                             |                                                                         | lant                                       |                      |          |       |  |
|                                                       |                                                                                          |                                |                                             | Equiva                                                                  | ient                                       |                      |          |       |  |
|                                                       |                                                                                          |                                |                                             |                                                                         |                                            |                      |          |       |  |
|                                                       |                                                                                          |                                |                                             |                                                                         |                                            |                      |          |       |  |
|                                                       |                                                                                          |                                |                                             |                                                                         |                                            |                      |          |       |  |
|                                                       |                                                                                          |                                |                                             | กก                                                                      |                                            |                      |          |       |  |
|                                                       |                                                                                          |                                |                                             |                                                                         | •                                          |                      |          |       |  |
|                                                       |                                                                                          |                                |                                             |                                                                         |                                            |                      |          |       |  |
|                                                       |                                                                                          |                                |                                             | ╝║                                                                      |                                            |                      |          |       |  |
|                                                       |                                                                                          |                                |                                             | ~                                                                       |                                            |                      |          |       |  |
|                                                       |                                                                                          |                                |                                             |                                                                         | ¥_                                         |                      |          |       |  |
|                                                       |                                                                                          |                                |                                             |                                                                         |                                            |                      |          |       |  |
|                                                       |                                                                                          |                                |                                             |                                                                         |                                            |                      |          |       |  |
|                                                       |                                                                                          |                                |                                             |                                                                         | .75                                        |                      |          |       |  |
|                                                       |                                                                                          | /                              |                                             |                                                                         |                                            |                      |          |       |  |
| Frame Jamb <sup>_/</sup>                              |                                                                                          |                                |                                             |                                                                         | LENG                                       | IH                   |          |       |  |
|                                                       |                                                                                          |                                | U                                           |                                                                         |                                            |                      |          |       |  |
|                                                       |                                                                                          |                                |                                             |                                                                         |                                            |                      |          |       |  |
|                                                       |                                                                                          |                                |                                             |                                                                         |                                            |                      |          |       |  |
|                                                       |                                                                                          |                                |                                             |                                                                         |                                            |                      |          |       |  |
|                                                       |                                                                                          |                                |                                             |                                                                         |                                            |                      |          |       |  |
|                                                       |                                                                                          |                                |                                             |                                                                         |                                            |                      |          |       |  |
|                                                       |                                                                                          |                                |                                             |                                                                         |                                            |                      |          |       |  |
|                                                       |                                                                                          |                                |                                             |                                                                         |                                            |                      |          |       |  |
| Mount Balance to Jamb with a #8 x 3/4 Flat Head Screw |                                                                                          |                                |                                             |                                                                         |                                            |                      |          |       |  |
| use a Ø 0.078 Pilot Hole.                             |                                                                                          |                                |                                             |                                                                         |                                            |                      |          |       |  |
|                                                       |                                                                                          |                                |                                             |                                                                         |                                            |                      |          |       |  |
|                                                       |                                                                                          |                                |                                             |                                                                         |                                            |                      |          |       |  |
|                                                       |                                                                                          |                                |                                             |                                                                         |                                            |                      |          |       |  |
|                                                       |                                                                                          |                                |                                             |                                                                         |                                            |                      |          |       |  |
|                                                       |                                                                                          |                                |                                             |                                                                         |                                            |                      |          |       |  |
|                                                       |                                                                                          |                                |                                             |                                                                         |                                            |                      |          |       |  |
|                                                       |                                                                                          |                                |                                             |                                                                         |                                            |                      |          |       |  |
|                                                       |                                                                                          |                                |                                             |                                                                         |                                            |                      |          |       |  |
|                                                       | MATERIAL/TREATMENT/FINISH:                                                               |                                |                                             |                                                                         |                                            |                      |          |       |  |
|                                                       |                                                                                          | ELOW / MEDIUM CRITICALITY      | 1.372                                       |                                                                         |                                            |                      |          |       |  |
|                                                       |                                                                                          | XXX CTF = CRITICAL TO FUNCTION | TITLE                                       | Manufacturing Company 2605 Manitou Rd., Rochester, New York Build On It |                                            |                      |          |       |  |
|                                                       |                                                                                          |                                | xxx = CRITICAL TO PROCESS                   | ∣ Bi                                                                    | Builders LT 3/8 Insul-Tilt, 16T225 & Screw |                      |          |       |  |
|                                                       | NOTE: DO NOT SCALE DRAWING!<br>UNLESS OTHERWISE SPECIFIED ALL TOLERANCES ARE AS FOLLOWS: |                                | STATISTICAL PROCESS CONTR                   | ROL                                                                     |                                            |                      |          |       |  |
|                                                       | INCHES                                                                                   | [ MILLIMETERS ]                | LAST # USED =                               |                                                                         | ANGLE PROJECTION                           | DRAWN HAD<br>CHECKED | DATE 4/2 | 24/08 |  |
|                                                       | TWO DECIMAL PLACES ±.010                                                                 | ONE DECIMAL PLACE ±.25         | THIS IS THE PROPERTY OF<br>CALDWELL MFG. CO | $\mathbf{n} \mid \Psi$                                                  |                                            | APPROVED             | DATE     |       |  |
|                                                       | THREE DECIMAL PLACES ±.005                                                               | TWO DECIMAL PLACES ±.13        | ANY USE OR REPRODUCTIO                      | DN   <b>A</b>   <sup>₽</sup>                                            | K NO                                       | DWG NO SL61_0        | )16      | REV   |  |
|                                                       | ANGULAR ± 1°<br>FRACTIONS ± 1/64                                                         | ANGULAR ± 1°                   | WITHOUT AUTHORIZATION I                     | BY SIZE                                                                 |                                            |                      |          | A     |  |
|                                                       |                                                                                          |                                | THIS COMPANY IS PROHIBITI                   | ED. SCALE                                                               | 1:1                                        | SHEET 4 OF 4         |          |       |  |