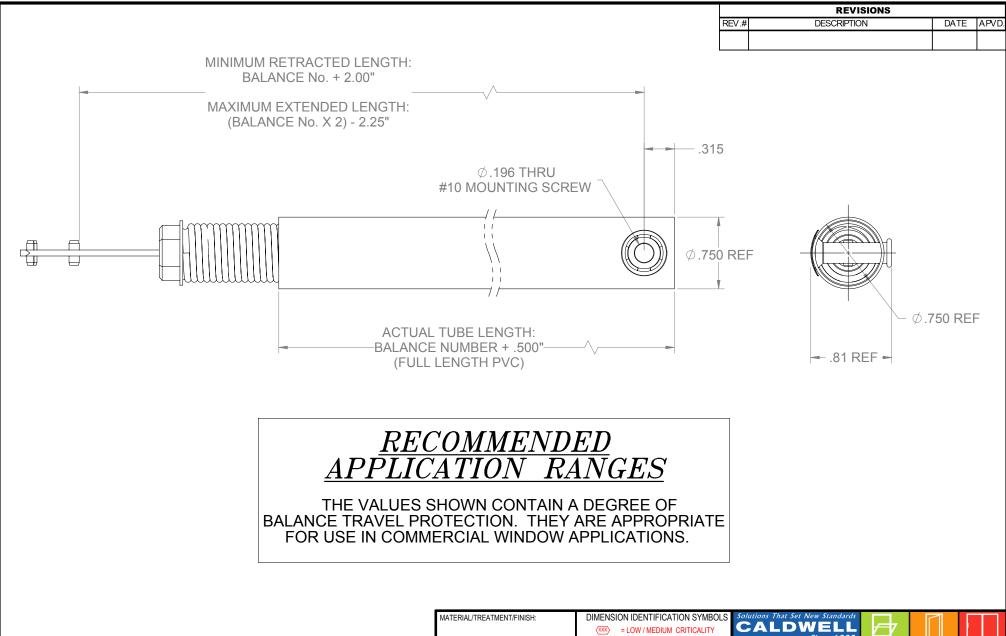

|                                                              | <pre></pre>                                         | Since 18                 |                                       |
|--------------------------------------------------------------|-----------------------------------------------------|--------------------------|---------------------------------------|
|                                                              | XXX CTF = CRITICAL TO FUNCTION                      | Manufacturing Company 20 | 605 Manitou Road, Rochester, New York |
|                                                              | = CRITICAL TO PROCESS                               | TITLE                    | (ULTRA-LIFT EXTREME)                  |
| NOTE: DO NOT SCALE DRAWING!                                  | SPC = STATISTICAL PROCESS CONTROL                   | ULX TRAVEL C             | CHARACTERISTICS                       |
| UNLESS OTHERWISE SPECIFIED<br>ALL TOLERANCES ARE AS FOLLOWS: | LAST # USED = XX                                    | THIRD ANGLE PROJECTION   | DRAWN EMR DATE 12/01/14               |
| INCHES                                                       | THIS IS THE PROPERTY OF                             |                          | CHECKED DATE                          |
| TWO DECIMAL PLACES +.010                                     | CALDWELL MEC CO                                     | $\rightarrow$            | APPROVED EMR DATE 12/01/14            |
| THREE DECIMAL PLACES ±.005<br>ANGULAR ± 1°                   | ANY USE OR REPRODUCTION<br>WITHOUT AUTHORIZATION BY | A EX NO                  | DWG NO SL-14-102 REV                  |
| FRACTIONS ± 1/64                                             | THIS COMPANY IS PROHIBITED.                         | scale 1:8                | SHEET 1 OF 1                          |