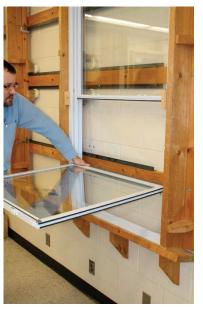

ped opening in balance shoe is completely visible.



Step 25: Hold the tamperlock.



**Step 26:** Insert the tamperlock at an angle into the T-shaped opening indicated in Step 24.

SL17-038\_r1 Pg 6 of 12 August 7, 2019 1:56 PM

Sash Removal & Installation Instructions with 24A0031 Tamperlock



**CALDWELL** 

**Step 27:** Push the tamperlock towards the balance until top of tamperlock clicks into the square hole in balance shoe.

**Step 28:** Repeat Steps 25-27 on opposite side of sash.



**Step 29:** Tilt the upper sash up to engage sash tilt latches into frame.



**Step 30:** Raise to close the upper sash



Step 31: Insert the lower sash



Sash Removal & Installation Instructions with 24A0031 Tamperlock



Step 32: Engage the sash pivot pin into balance shoes (See Steps 21 & 22)



Step 33: Level sash by pushing down on highest sash corner near frame.



T-shaped opening in balance

Step 34: Fully tilt sash down until T-shaped opening in balance shoe is completely visible.



Step 35: Insert the tamperlock into T-shaped opening (shown in Step 34) at angle then rotate the tamperlock toward the balance.

Sash Removal & Installation Instructions with 24A0031 Tamperlock



**CALDWELL** 

**Step 36:** Continue pushing the tamperlock towards the balance until the top of tamperlock clicks into square hole in balance shoe.

**Step 37:** Repeat Steps 35-36 on opposite side of sash.



**Step 38:** Tilt the lower sash up to engage sash tilt latches into frame.



Step 39: Ensure proper operation



Step 40: Close lower sash.

**Installation Complete** 



Sash Removal & Inst