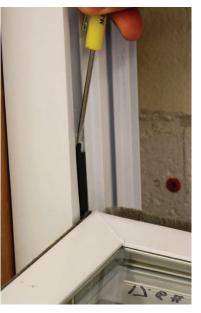

**Step 5:** Fully tilt lower sash until tamperlock is completely visible

**CALDWELL** 

*If tamperlock is not fully exposed, refer to limited tilt procedure (page 10).* 

**Step 6:** Insert screw driver behind the top of the tamperlock

**Step 7:** Pry top of tamperlock to disengage from opening.

**Step 8:** Remove tamperlock from balance by tilting towards the center of the window.

**Step 9:** Repeat Steps 6-8 on opposite side of sash.