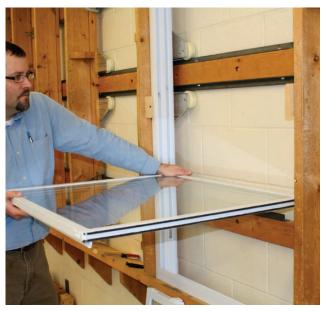

#### Installation Instructions

**Step 21:** Insert the upper sash. Engage first pivot pin into balance shoe.

**Step 22:** Engage second sash pivot pin on opposite side into balance shoe.

Sash Removal & Installation Instructions with 24A0031 Tamperlock

**Step 23:** Level sash by pushing down on highest sash corner near frame.

**Step 24:** Fully tilt sash down until T-shaped opening in balance shoe is completely visible.

Step 25: Hold the tamperlock.

**Step 26:** Insert the tamperlock at an angle into the T-shaped opening indicated in Step 24.