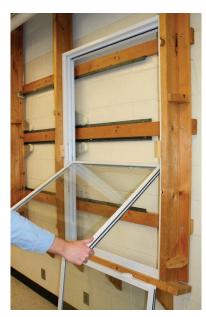

#### **Removal Instructions**

**Step 1:** Begin with window sashes closed.

Step 2: Fully raise lower sash.

**Step 3:** Disengage tilt latches to tilt lower sash.

Step 4: Tilt lower sash down.

Sash Removal & Installation Instructions with 24A0031 Tamperlock

**Step 5:** Fully tilt lower sash until tamperlock is completely visible

**CALDWELL** 

*If tamperlock is not fully exposed, refer to limited tilt procedure (page 10).* 

**Step 6:** Insert screw driver behind the top of the tamperlock