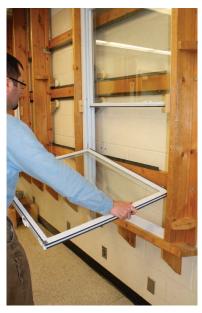

Step 11: Remove lower sash.

**Step 12:** Open the upper sash approx 1 inch.

**Step 13:** Disengage tilt latches to tilt upper sash.

Sash Removal & Installation Instructions with 24A0031 Tamperlock

Step 14: Tilt upper sash down.

Step 20: Remove upper sash.