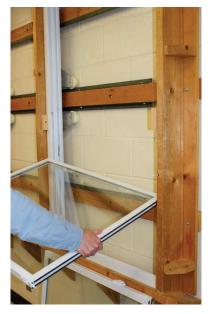

**Step 28:** Repeat Steps 25-27 on opposite side of sash.

**Step 29:** Tilt the upper sash up to engage sash tilt latches into frame.

**Step 30:** Raise to close the upper sash

Step 31: Insert the lower sash

Sash Removal & Installation Instructions with 24A0031 Tamperlock

Step 32: Engage the sash pivot pin into balance shoes (See Steps 21 & 22)

Step 33: Level sash by pushing down on highest sash corner near frame.