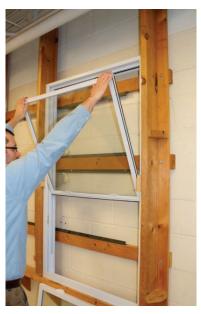

#### Installation Instructions

**Step 21:** Insert the upper sash. Engage first pivot pin into balance shoe.

**Step 22:** Engage second sash pivot pin on opposite side into balance shoe.

Sash Removal & Installation Instructions with 24A0031 Tamperlock

**Step 23:** Level sash by pushing down on highest sash corner near frame.

**Step 24:** Fully tilt sash down until T-shaped opening in balance shoe is completely visible.

Step 25: Hold the tamperlock.

**Step 26:** Insert the tamperlock at an angle into the T-shaped opening indicated in Step 24.