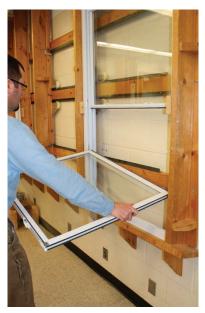

hest sash corner near frame.



**Step 24:** Fully tilt sash down until T-shaped opening in balance shoe is completely visible.



Step 25: Hold the tamperlock.



**Step 26:** Insert the tamperlock at an angle into the T-shaped opening indicated in Step 24.

SL17-038\_r1 Pg 6 of 12 August 7, 2019 1:56 PM

Sash Removal & Installation Instructions with 24A0031 Tamperlock



**CALDWELL** 

**Step 27:** Push the tamperlock towards the balance until top of tamperlock clicks into the square hole in balance shoe.

**Step 28:** Repeat Steps 25-27 on opposite side of sash.



**Step 29:** Tilt the upper sash up to engage sash tilt latches into frame.



**Step 30:** Raise to close the upper sash



Step 31: Insert the lower sash



Sash Removal & Installation Instructions with 24A0031 Tamperlock



Step 32: Engage the sash pivot pin into balance shoes (See Steps 21 & 22)



Step 33: Level sash by pushing down on highest sash corner near frame.



T-shaped opening in balance

Step 34: Fully tilt sash down until T-shaped opening in balance shoe is completely visible.



Step 35: Insert the tamperlock into T-shaped opening (shown in Step 34) at angle then rotate the tamperlock toward the balance.

Sash Removal & Installation Instructions with 24A0031 Tamperlock



**CALDWELL** 

**Step 36:** Continue pushing the tamperlock towards the balance until the top of tamperlock clicks into square hole in balance shoe.

**Step 37:** Repeat Steps 35-36 on opposite side of sash.



**Step 38:** Tilt the lower sash up to engage sash tilt latches into frame.



Step 39: Ensure proper operation