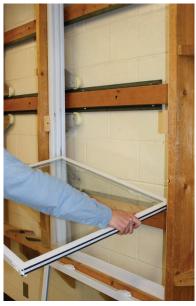

Step 11: Remove lower sash.

**Step 12:** Open the upper sash approx 1 inch.

**Step 13:** Disengage tilt latches to tilt upper sash.

Sash Removal & Installation Instructions with 24A0031 Tamperlock

Step 14: Tilt upper sash down.

Step 20: Remove upper sash.