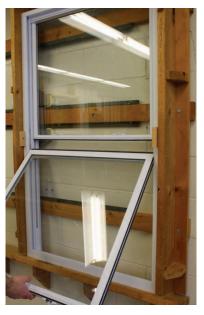

**Step 5:** Fully tilt lower sash until tamperlock is completely visible

**CALDWELL** 

*If tamperlock is not fully exposed, refer to limited tilt procedure (page 10).* 

**Step 6:** Insert screw driver behind the top of the tamperlock

**Step 7:** Pry top of tamperlock to disengage from opening.

**Step 8:** Remove tamperlock from balance by tilting towards the center of the window.

**Step 9:** Repeat Steps 6-8 on opposite side of sash.