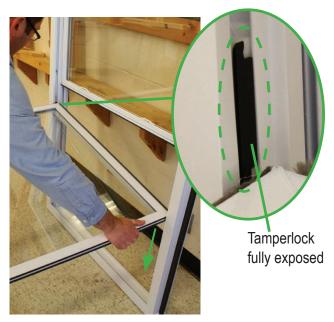

**Step 5:** Fully tilt lower sash until tamperlock is completely visible

**CALDWELL** 

*If tamperlock is not fully exposed, refer to limited tilt procedure (page 10).* 

**Step 6:** Insert screw driver behind the top of the tamperlock