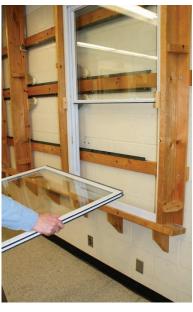

Step 11: Remove lower sash.

**Step 12:** Open the upper sash approx 1 inch.

**Step 13:** Disengage tilt latches to tilt upper sash.

Sash Removal & Installation Instructions with 24A0031 Tamperlock

Step 14: Tilt upper sash down.