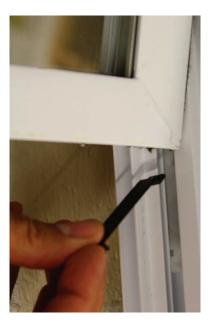

**Step 5:** Fully tilt lower sash until tamperlock is completely visible

**CALDWELL** 

*If tamperlock is not fully exposed, refer to limited tilt procedure (page 10).* 

**Step 6:** Insert screw driver behind the top of the tamperlock

**Step 7:** Pry top of tamperlock to disengage from opening.

**Step 8:** Remove tamperlock from balance by tilting towards the center of the window.

**Step 9:** Repeat Steps 6-8 on opposite side of sash.