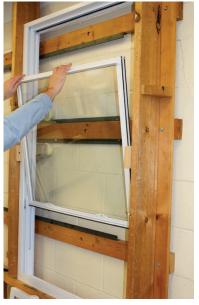

Step 11: Remove lower sash.

**Step 12:** Open the upper sash approx 1 inch.

**Step 13:** Disengage tilt latches to tilt upper sash.

Sash Removal & Installation Instructions with 24A0031 Tamperlock

Step 14: Tilt upper sash down.

Step 20: Remove upper sash.