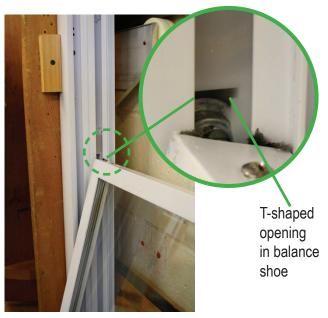

**Step 23:** Level sash by pushing down on highest sash corner near frame.

**Step 24:** Fully tilt sash down until T-shaped opening in balance shoe is completely visible.

Step 25: Hold the tamperlock.

**Step 26:** Insert the tamperlock at an angle into the T-shaped opening indicated in Step 24.

T-shaped opening in balance

Step 34: Fully tilt sash down until T-shaped opening in balance shoe is completely visible.

Step 35: Insert the tamperlock into T-shaped opening (shown in Step 34) at angle then rotate the tamperlock toward the balance.