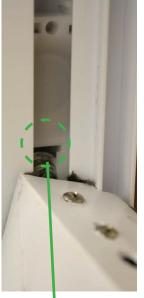

**Step 5:** Fully tilt lower sash until tamperlock is completely visible

**CALDWELL** 

*If tamperlock is not fully exposed, refer to limited tilt procedure (page 10).* 

**Step 6:** Insert screw driver behind the top of the tamperlock

**Step 7:** Pry top of tamperlock to disengage from opening.

**Step 8:** Remove tamperlock from balance by tilting towards the center of the window.

**Step 9:** Repeat Steps 6-8 on opposite side of sash.