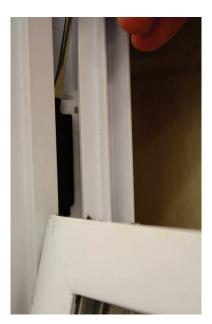

**Step 5:** Fully tilt lower sash until tamperlock is completely visible

**CALDWELL** 

*If tamperlock is not fully exposed, refer to limited tilt procedure (page 10).* 

**Step 6:** Insert screw driver behind the top of the tamperlock

**Step 15:** Fully tilt upper sash until tamperlock is completely visible

**Step 16:** Insert screw driver behind the top of the tamperlock. Pry top of tamperlock to disengage from opening.

**Step 17:** Remove tamperlock from balance by tilting towards the center of the window opening.