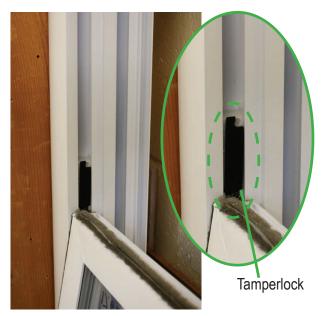

**Step 5:** Fully tilt lower sash until tamperlock is completely visible

**CALDWELL** 

*If tamperlock is not fully exposed, refer to limited tilt procedure (page 10).* 

**Step 6:** Insert screw driver behind the top of the tamperlock

**Step 7:** Pry top of tamperlock to disengage from opening.

**Step 8:** Remove tamperlock from balance by tilting towards the center of the window.

**Step 9:** Repeat Steps 6-8 on opposite side of sash.