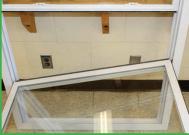

#### **Removal Instructions**

**Step 1:** Begin with window sashes closed.

Step 2: Fully raise lower sash.

**Step 3:** Disengage tilt latches to tilt lower sash.

Step 4: Tilt lower sash down.

Sash Removal & Installation Instructions with 24A0031 Tamperlock

**Step 5:** Fully tilt lower sash until tamperlock is completely visible

**CALDWELL** 

*If tamperlock is not fully exposed, refer to limited tilt procedure (page 10).* 

**Step 6:** Insert screw driver behind the top of the tamperlock