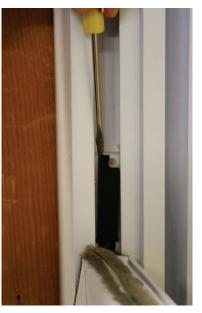

**Step 5:** Fully tilt lower sash until tamperlock is completely visible

**CALDWELL** 

*If tamperlock is not fully exposed, refer to limited tilt procedure (page 10).* 

**Step 6:** Insert screw driver behind the top of the tamperlock

**Step 7:** Pry top of tamperlock to disengage from opening.

**Step 8:** Remove tamperlock from balance by tilting towards the center of the window.

**Step 9:** Repeat Steps 6-8 on opposite side of sash.