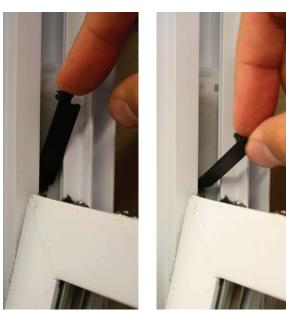

**Step 5:** Fully tilt lower sash until tamperlock is completely visible

**CALDWELL** 

*If tamperlock is not fully exposed, refer to limited tilt procedure (page 10).* 

**Step 6:** Insert screw driver behind the top of the tamperlock

**Step 7:** Pry top of tamperlock to disengage from opening.

**Step 8:** Remove tamperlock from balance by tilting towards the center of the window.

**Step 9:** Repeat Steps 6-8 on opposite side of sash.