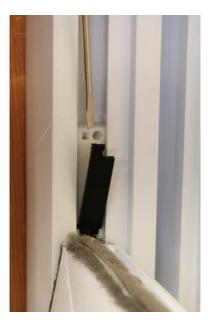

**Step 7:** Pry top of tamperlock to disengage from opening.

**Step 8:** Remove tamperlock from balance by tilting towards the center of the window.

**Step 9:** Repeat Steps 6-8 on opposite side of sash.