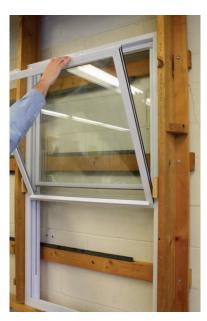

#### **Removal Instructions**

**Step 1:** Begin with window sashes closed.

Step 2: Fully raise lower sash.

**Step 3:** Disengage tilt latches to tilt lower sash.

Step 4: Tilt lower sash down.

Sash Removal & Installation Instructions with 24A0031 Tamperlock

**Step 5:** Fully tilt lower sash until tamperlock is completely visible

**CALDWELL** 

*If tamperlock is not fully exposed, refer to limited tilt procedure (page 10).* 

**Step 6:** Insert screw driver behind the top of the tamperlock