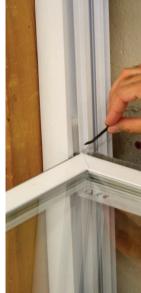

**Step 15:** Fully tilt upper sash until tamperlock is completely visible

**Step 16:** Insert screw driver behind the top of the tamperlock. Pry top of tamperlock to disengage from opening.

**Step 17:** Remove tamperlock from balance by tilting towards the center of the window opening.

**Step 18:** Repeat Steps 15-17 on opposite side of sash.

Tamperlock is removed.

Sash Removal & Installation Instructions with 24A0031 Tamperlock

**Step 19:** Push down on the right or left side of the sash near the window frame until sash pivot pin on opposite side may be removed from balance shoe.