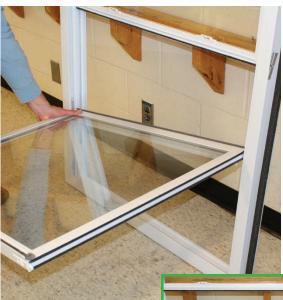

Step 20: Remove upper sash.

#### Installation Instructions

**Step 21:** Insert the upper sash. Engage first pivot pin into balance shoe.

**Step 22:** Engage second sash pivot pin on opposite side into balance shoe.

Sash Removal & Installation Instructions with 24A0031 Tamperlock