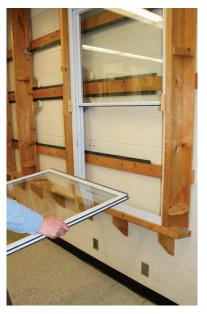

down.

Sash Removal & Installation Instructions with 24A0031 Tamperlock



**Step 5:** Fully tilt lower sash until tamperlock is completely visible

**CALDWELL** 

*If tamperlock is not fully exposed, refer to limited tilt procedure (page 10).* 



**Step 6:** Insert screw driver behind the top of the tamperlock



**Step 7:** Pry top of tamperlock to disengage from opening.



**Step 8:** Remove tamperlock from balance by tilting towards the center of the window.

**Step 9:** Repeat Steps 6-8 on opposite side of sash.

SL17-038\_r1 Pg 2 of 12 August 7, 2019 1:56 PM



Sash Removal & Installation Instructions with 24A0031 Tamperlock



**Step 10:** Push down on the right or left side of the sash near the window frame until sash pivot pin on opposite side may be removed from balance shoe.



Step 11: Remove lower sash.



**Step 12:** Open the upper sash approx 1 inch.



**Step 13:** Disengage tilt latches to tilt upper sash.



Sash Removal & Installation Instructions with 24A0031 Tamperlock



Step 14: Tilt upper sash down.



**Step 15:** Fully tilt upper sash until tamperlock is completely visible



**Step 16:** Insert screw driver behind the top of the tamperlock. Pry top of tamperlock to disengage from opening.



**Step 17:** Remove tamperlock from balance by tilting towards the center of the window opening.

**Step 18:** Repeat Steps 15-17 on opposite side of sash.



Tamperlock is removed.



Sash Removal & Installation Instructions with 24A0031 Tamperlock



**Step 19:** Push down on the right or left side of the sash near the window frame until sash pivot pin on