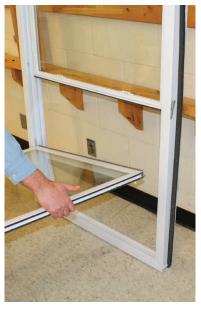

Step 11: Remove lower sash.

**Step 12:** Open the upper sash approx 1 inch.

**Step 13:** Disengage tilt latches to tilt upper sash.

Sash Removal & Installation Instructions with 24A0031 Tamperlock

Step 14: Tilt upper sash down.

Step 20: Remove upper sash.