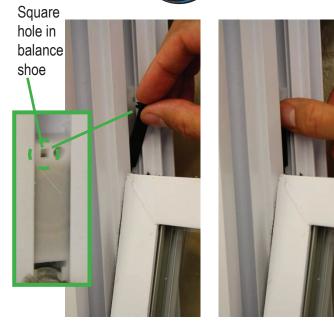

**Step 23:** Level sash by pushing down on highest sash corner near frame.

**Step 24:** Fully tilt sash down until T-shaped opening in balance shoe is completely visible.

Step 25: Hold the tamperlock.

**Step 26:** Insert the tamperlock at an angle into the T-shaped opening indicated in Step 24.

SL17-038\_r1 Pg 6 of 12 August 7, 2019 1:56 PM

Sash Removal & Installation Instructions with 24A0031 Tamperlock

**CALDWELL** 

**Step 27:** Push the tamperlock towards the balance until top of tamperlock clicks into the square hole in balance shoe.