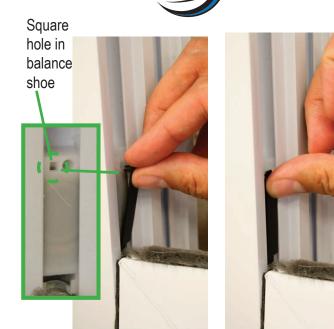

SL17-038\_r1 Pg 6 of 12 August 7, 2019 1:56 PM

Sash Removal & Installation Instructions with 24A0031 Tamperlock

**CALDWELL** 

**Step 27:** Push the tamperlock towards the balance until top of tamperlock clicks into the square hole in balance shoe.

T-shaped opening in balance

Step 34: Fully tilt sash down until T-shaped opening in balance shoe is completely visible.

Step 35: Insert the tamperlock into T-shaped opening (shown in Step 34) at angle then rotate the tamperlock toward the balance.