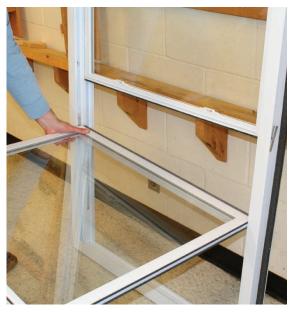

Step 11: Remove lower sash.

**Step 12:** Open the upper sash approx 1 inch.

**Step 13:** Disengage tilt latches to tilt upper sash.

Sash Removal & Installation Instructions with 24A0031 Tamperlock

Step 14: Tilt upper sash down.

Step 20: Remove upper sash.