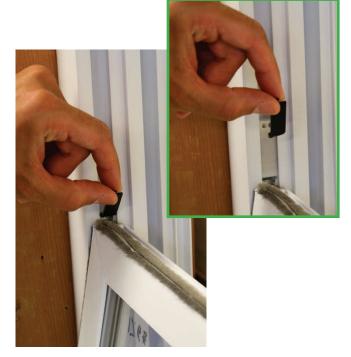

**Step 7:** Pry top of tamperlock to disengage from opening.

**Step 8:** Remove tamperlock from balance by tilting towards the center of the window.

**Step 9:** Repeat Steps 6-8 on opposite side of sash.