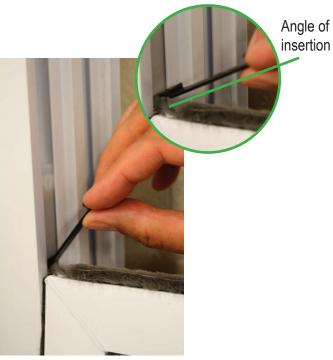

**Step 23:** Level sash by pushing down on highest sash corner near frame.

**Step 24:** Fully tilt sash down until T-shaped opening in balance shoe is completely visible.

Step 25: Hold the tamperlock.

**Step 26:** Insert the tamperlock at an angle into the T-shaped opening indicated in Step 24.

SL17-038\_r1 Pg 6 of 12 August 7, 2019 1:56 PM

Sash Removal & Installation Instructions with 24A0031 Tamperlock

**CALDWELL** 

**Step 27:** Push the tamperlock towards the balance until top of tamperlock clicks into the square hole in balance shoe.