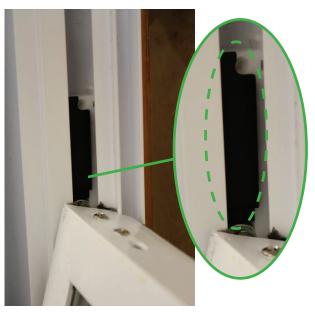

**Step 23:** Level sash by pushing down on highest sash corner near frame.

**Step 24:** Fully tilt sash down until T-shaped opening in balance shoe is completely visible.

Step 25: Hold the tamperlock.

**Step 26:** Insert the tamperlock at an angle into the T-shaped opening indicated in Step 24.

T-shaped opening in balance

Step 34: Fully tilt sash down until T-shaped opening in balance shoe is completely visible.

Step 35: Insert the tamperlock into T-shaped opening (shown in Step 34) at angle then rotate the tamperlock toward the balance.