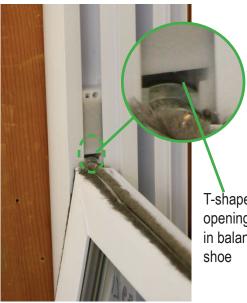

**Step 23:** Level sash by pushing down on highest sash corner near frame.

**Step 24:** Fully tilt sash down until T-shaped opening in balance shoe is completely visible.

Step 25: Hold the tamperlock.

**Step 26:** Insert the tamperlock at an angle into the T-shaped opening indicated in Step 24.

T-shaped opening in balance

Step 34: Fully tilt sash down until T-shaped opening in balance shoe is completely visible.

Step 35: Insert the tamperlock into T-shaped opening (shown in Step 34) at angle then rotate the tamperlock toward the balance.