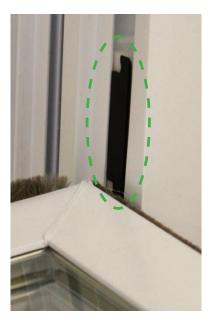

**Step 5:** Fully tilt lower sash until tamperlock is completely visible

**CALDWELL** 

*If tamperlock is not fully exposed, refer to limited tilt procedure (page 10).* 

**Step 6:** Insert screw driver behind the top of the tamperlock

**Step 7:** Pry top of tamperlock to disengage from opening.

**Step 8:** Remove tamperlock from balance by tilting towards the center of the window.

**Step 9:** Repeat Steps 6-8 on opposite side of sash.