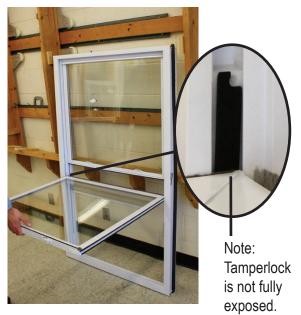

**Step 5:** Fully tilt lower sash until tamperlock is completely visible

**CALDWELL** 

*If tamperlock is not fully exposed, refer to limited tilt procedure (page 10).* 

**Step 6:** Insert screw driver behind the top of the tamperlock