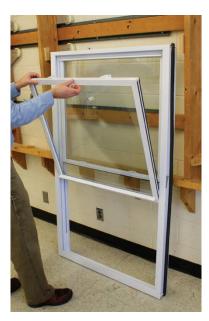

#### Installation Instructions

**Step 21:** Insert the upper sash. Engage first pivot pin into balance shoe.

**Step 22:** Engage second sash pivot pin on opposite side into balance shoe.

Sash Removal & Installation Instructions with 24A0031 Tamperlock