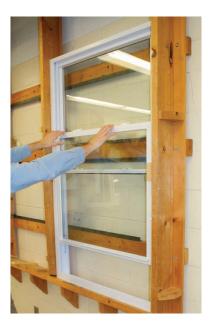

#### Installation Instructions

**Step 21:** Insert the upper sash. Engage first pivot pin into balance shoe.

**Step 22:** Engage second sash pivot pin on opposite side into balance shoe.

Sash Removal & Installation Instructions with 24A0031 Tamperlock

**Step 23:** Level sash by pushing down on highest sash corner near frame.

**Step 24:** Fully tilt sash down until T-shaped opening in balance shoe is completely visible.

Step 25: Hold the tamperlock.

**Step 26:** Insert the tamperlock at an angle into the T-shaped opening indicated in Step 24.