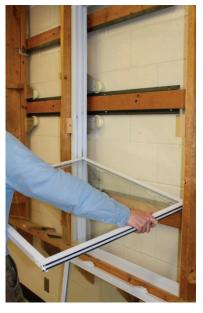

Step 11: Remove lower sash.

**Step 12:** Open the upper sash approx 1 inch.

**Step 13:** Disengage tilt latches to tilt upper sash.

Sash Removal & Installation Instructions with 24A0031 Tamperlock

Step 14: Tilt upper sash down.

Step 20: Remove upper sash.