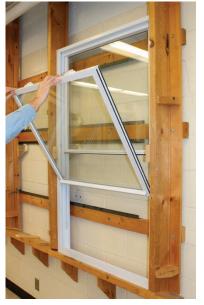

Step 11: Remove lower sash.

**Step 12:** Open the upper sash approx 1 inch.

**Step 13:** Disengage tilt latches to tilt upper sash.

Sash Removal & Installation Instructions with 24A0031 Tamperlock

Step 14: Tilt upper sash down.

**Step 15:** Fully tilt upper sash until tamperlock is completely visible

**Step 16:** Insert screw driver behind the top of the tamperlock. Pry top of tamperlock to disengage from opening.

**Step 17:** Remove tamperlock from balance by tilting towards the center of the window opening.

**Step 18:** Repeat Steps 15-17 on opposite side of sash.

Tamperlock is removed.

Sash Removal & Installation Instructions with 24A0031 Tamperlock

**Step 19:** Push down on the right or left side of the sash near the window frame until sash pivot pin on opposite side may be removed from balance shoe.