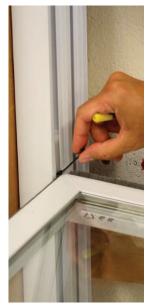

**Step 5:** Fully tilt lower sash until tamperlock is completely visible

**CALDWELL** 

*If tamperlock is not fully exposed, refer to limited tilt procedure (page 10).* 

**Step 6:** Insert screw driver behind the top of the tamperlock

**Step 7:** Pry top of tamperlock to disengage from opening.

**Step 8:** Remove tamperlock from balance by tilting towards the center of the window.

**Step 9:** Repeat Steps 6-8 on opposite side of sash.