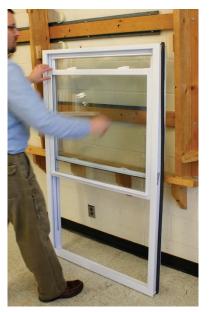

Step 11: Remove lower sash.

**Step 12:** Open the upper sash approx 1 inch.

**Step 13:** Disengage tilt latches to tilt upper sash.

Sash Removal & Installation Instructions with 24A0031 Tamperlock

Step 14: Tilt upper sash down.

Step 20: Remove upper sash.