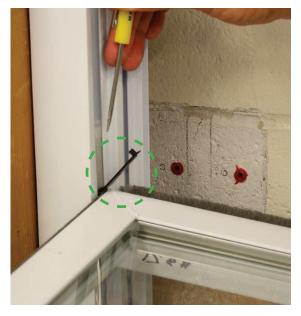

**Step 5:** Fully tilt lower sash until tamperlock is completely visible

**CALDWELL** 

*If tamperlock is not fully exposed, refer to limited tilt procedure (page 10).* 

**Step 6:** Insert screw driver behind the top of the tamperlock

**Step 7:** Pry top of tamperlock to disengage from opening.

**Step 8:** Remove tamperlock from balance by tilting towards the center of the window.

**Step 9:** Repeat Steps 6-8 on opposite side of sash.