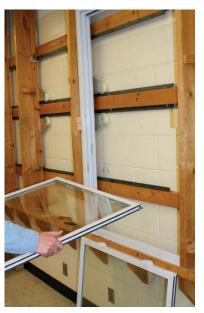

#### Installation Instructions

**Step 21:** Insert the upper sash. Engage first pivot pin into balance shoe.

**Step 22:** Engage second sash pivot pin on opposite side into balance shoe.

Sash Removal & Installation Instructions with 24A0031 Tamperlock

**Step 23:** Level sash by pushing down on highest sash corner near frame.

**Step 24:** Fully tilt sash down until T-shaped opening in balance shoe is completely visible.

Step 25: Hold the tamperlock.

**Step 26:** Insert the tamperlock at an angle into the T-shaped opening indicated in Step 24.