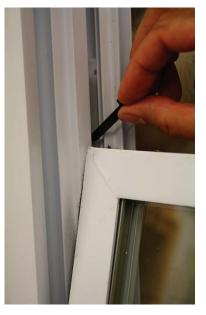

**Step 5:** Fully tilt lower sash until tamperlock is completely visible

**CALDWELL** 

*If tamperlock is not fully exposed, refer to limited tilt procedure (page 10).* 

**Step 6:** Insert screw driver behind the top of the tamperlock

**Step 7:** Pry top of tamperlock to disengage from opening.

**Step 8:** Remove tamperlock from balance by tilting towards the center of the window.

**Step 9:** Repeat Steps 6-8 on opposite side of sash.