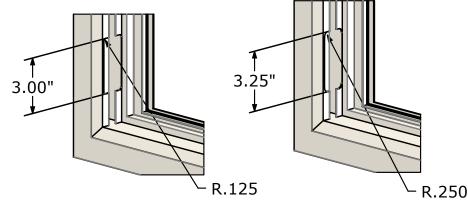

Maximum length of 4.75" for both the cut out and space below the cut out.

For radiused corners please note the change in cut out size.

1/8" radius corner, cut out must be .25" added to the overall length .(3.0")

1/4" radius corner, cut out must be .50" added to the overall length .(3.25")

web: www.caldwellmfgco.com email: CService@caldwellmfgco.com