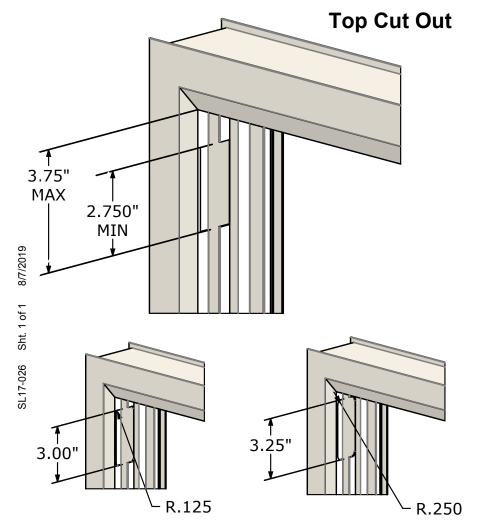

## Jamb Cut Out Specifications

For ROLLER TILT® ELITE™ 562, 625, and 880

Maximum length of 3.75" for both the cut out and space above the cut out.

For radiused corners please note the change in cut out size.

1/8" radius corner, cut out must be .25" added to the overall length .(3.0")

1/4" radius corner, cut out must be .50" added to the overall length .(3.25")

Caldwell Manufacturing Company North America, LLC Phone: (888) 347-7771 Fax: (585) 352-3729