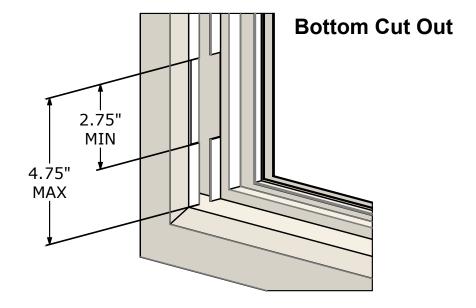

Maximum length of 4.75" for both the cut out and space below the cut out.

For radiused corners please note the change in cut out size.

1/8" radius corner, cut out must be .25" added to the overall length .(3.0")

1/4" radius corner, cut out must be .50" added to the overall length .(3.25")

web: www.caldwellmfgco.com email: CService@caldwellmfgco.com