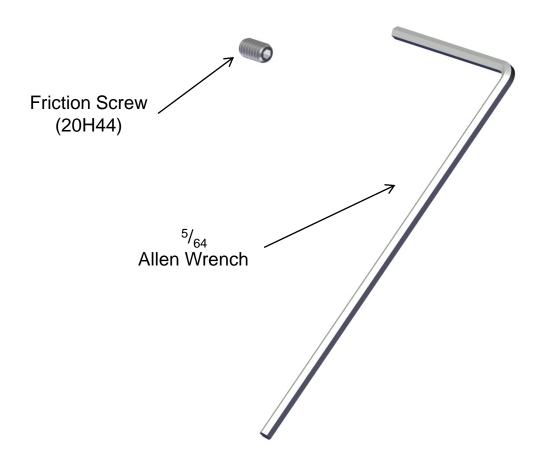

## Friction Screw Installation and Adjustment

#### **Step 2:**

Insert 20H44 Friction Screw into round hole as shown. Using the 5/64 Allen wrench, turn the screw clockwise until the plastic case halves begin to spread apart.