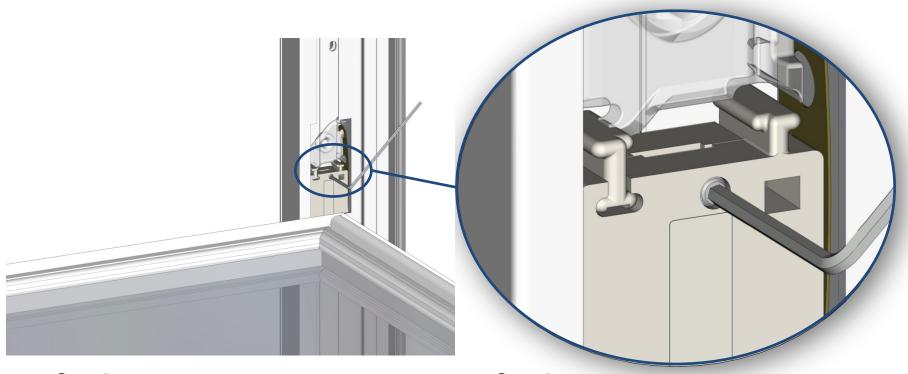

#### **Step 3:**

Continue turning the screw until you reach the desired amount of friction. Sash should operate smoothly without drifting while sash is fully open or closed.