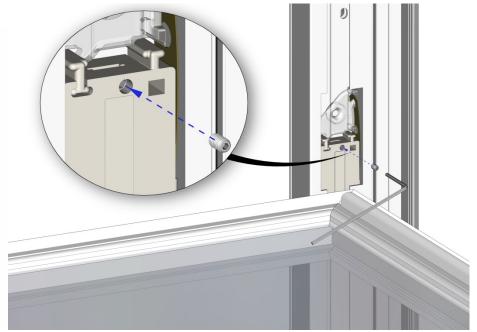

#### **Step 2:**

Insert 20H44 Friction Screw into round hole as shown. Using the 5/64 Allen wrench, turn the screw clockwise until the plastic case halves begin to spread apart.