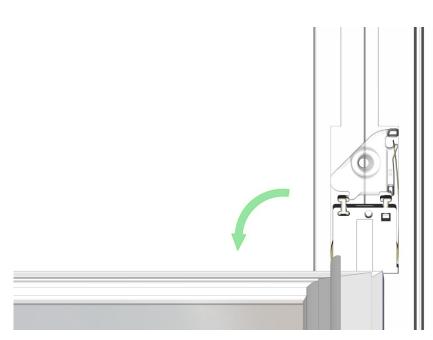

## ROLLER TILT ®562 Service Instruction

## Friction Screw Installation and Adjustment





## ROLLER TILT ®562 Service Instruction

### Friction Screw Installation and Adjustment



#### **Step 1:**

Tilt the sash inward to expose the balance locking assembly.



#### **Step 2:**

Insert 20H44 Friction Screw into round hole as shown. Using the 5/64 Allen wrench, turn the screw clockwise until the plastic case halves begin to spread apart.



# ROLLER TILT ®562 Service Instruction

### Friction Screw Installation and Adjustment



#### **Step 3:**

Continue turning the screw until you reach the desired amount of friction. Sash should operate smoothly without drifting while sash is fully open or closed.

### **Step 4:**

Return sash to upright position. Test function, adjust as needed.