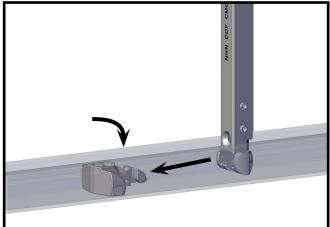

**4.** Insert carrier into receiver of balance (shown in green).

**5.** Rotate balance flat. Balance & carrier are now assembled and move freely within the jamb. Remount the balance.