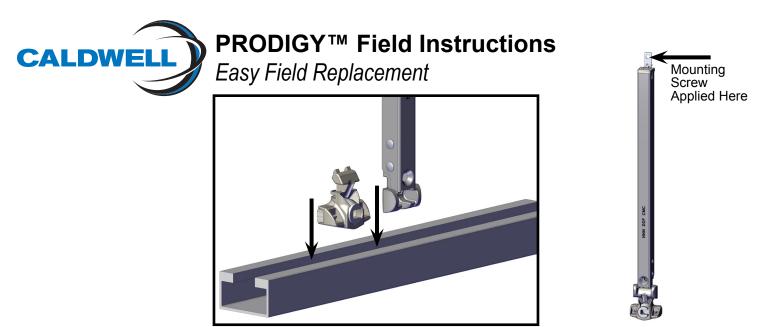

1. Separate the carrier from the balance then insert carrier & balance into jamb pocket as separate pieces.

2. Rotate carrier & balance 90°.

02/11/2016

SL42-048 r0

**3.** Rotate carrier flat (balance shown rotated 90°). Begin to bring balance toward carrier.