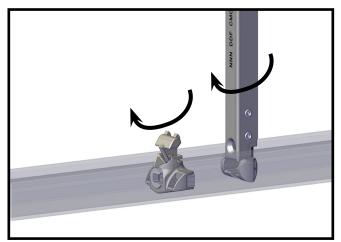

1. Separate the carrier from the balance then insert carrier & balance into jamb pocket as separate pieces.

2. Rotate carrier & balance 90°.

02/11/2016

SL42-048 r0

**3.** Rotate carrier flat (balance shown rotated 90°). Begin to bring balance toward carrier.