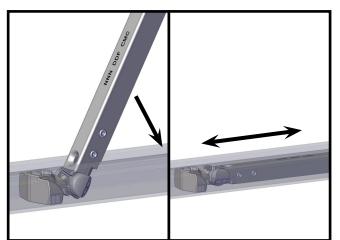

**4.** Insert carrier into receiver of balance (shown in green).

**5.** Rotate balance flat. Balance & carrier are now assembled and move freely within the jamb. Remount the balance.

## To Remove Balance: Retract Balance Completely, Remove Mounting Screw & Reverse This Process.

Caldwell Manufacturing Company North America, LLC Phone: (585) 352-3790 Fax: (585) 352-3729