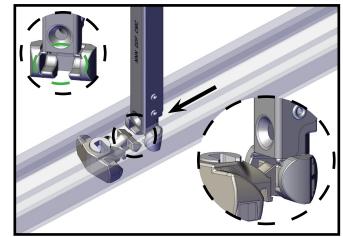

**4.** Insert carrier into receiver of balance (shown in green).

**5.** Rotate balance flat. Balance & carrier are now assembled and move freely within the jamb. Remount the balance.