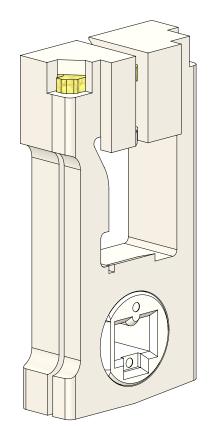

## Carrier Assembly 16G21 (Unlocked Position)

| THIS IS THE PROPERTY OF<br>CALDWELL MFG. CO.<br>ANY USE OR REPRODUCTION WITHOUT<br>AUTHORIZATION BY THIS COMPANY IS PROHIBITED. | Solutions That Set New Standa<br>CALDWEL<br>Since 18<br>Manufacturing Company 26<br>TITLE |                                           |
|---------------------------------------------------------------------------------------------------------------------------------|-------------------------------------------------------------------------------------------|-------------------------------------------|
| NOTE: DO NOT SCALE DRAWING!<br>UNLESS OTHERWISE SPECIFIED<br>ALL TOLERANCES ARE AS FOLLOWS:                                     | Carrier Assemb                                                                            |                                           |
|                                                                                                                                 |                                                                                           | CHECKED DATE<br>APPROVED ASJ DATE05/29/12 |
| THREE DECIMAL PLACES ±.008"ANGULAR± 2°                                                                                          | A EX NO                                                                                   | co-16G21 <sup>REV</sup>                   |
| FRACTIONS ± 1/64"                                                                                                               | scale 2:1                                                                                 | SHEET 1 OF 1                              |