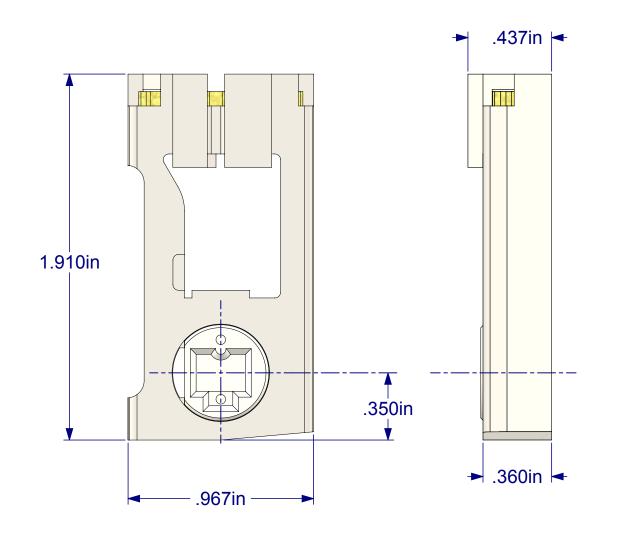

## Carrier Assembly 16G21 (Unlocked Position)

| THIS IS THE PROPERTY OF<br>CALDWELL MFG. CO.<br>ANY USE OR REPRODUCTION WITHOUT<br>AUTHORIZATION BY THIS COMPANY IS PROHIBITED. | Solutions That Set New Standa<br>CALDWEL<br>Since 18<br>Manufacturing Company 26<br>TITLE |                                           |
|---------------------------------------------------------------------------------------------------------------------------------|-------------------------------------------------------------------------------------------|-------------------------------------------|
| NOTE: DO NOT SCALE DRAWING!<br>UNLESS OTHERWISE SPECIFIED<br>ALL TOLERANCES ARE AS FOLLOWS:                                     | Carrier Assemb                                                                            |                                           |
|                                                                                                                                 |                                                                                           | CHECKED DATE<br>APPROVED ASJ DATE05/29/12 |
| THREE DECIMAL PLACES ±.008"ANGULAR± 2°                                                                                          | A EX NO                                                                                   | co-16G21 <sup>REV</sup>                   |
| FRACTIONS ± 1/64"                                                                                                               | scale 2:1                                                                                 | SHEET 1 OF 1                              |