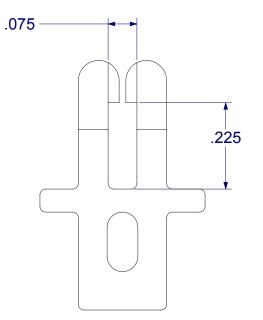

21B24 TAMPER LOK

| THIS IS THE PROPERTY OF<br>CALDWELL MFG. CO.<br>ANY USE OR REPRODUCTION WITHOUT<br>AUTHORIZATION BY THIS COMPANY IS PROHIBITED. | Solutions That Set New Standa<br>CALDWEL<br>Since 18<br>Manufacturing Company 26<br>TITLE | 605 Manitou Road, Rochester, New York       |
|---------------------------------------------------------------------------------------------------------------------------------|-------------------------------------------------------------------------------------------|---------------------------------------------|
|                                                                                                                                 | TAMPER LO                                                                                 | (ULTRA-LIFT)<br>K<br>DRAWN ASJ DATE 1/08/11 |
| TWO DECIMAL PLACES ±.013"<br>THREE DECIMAL PLACES ±.008"                                                                        |                                                                                           | CHECKED DATE<br>APPROVED RML DATE 1/08/11   |
| ANGULAR± 2°FRACTIONS± 1/64"                                                                                                     | A<br>size<br>scale 4:1                                                                    | CO-21B24 REV<br>SHEET 1 OF 1 7              |