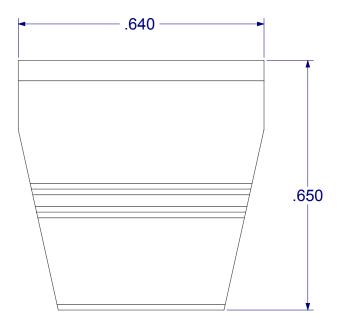

21B24 TAMPER LOK

| THIS IS THE PROPERTY OF<br>CALDWELL MFG. CO.<br>ANY USE OR REPRODUCTION WITHOUT<br>AUTHORIZATION BY THIS COMPANY IS PROHIBITED. | Solutions That Set New Standa<br>CALDWEL<br>Since 18<br>Manufacturing Company 26<br>TITLE | 605 Manitou Road, Rochester, New York       |
|---------------------------------------------------------------------------------------------------------------------------------|-------------------------------------------------------------------------------------------|---------------------------------------------|
|                                                                                                                                 | TAMPER LO                                                                                 | (ULTRA-LIFT)<br>K<br>DRAWN ASJ DATE 1/08/11 |
| TWO DECIMAL PLACES ±.013"<br>THREE DECIMAL PLACES ±.008"                                                                        |                                                                                           | CHECKED DATE<br>APPROVED RML DATE 1/08/11   |
| ANGULAR± 2°FRACTIONS± 1/64"                                                                                                     | A<br>size<br>scale 4:1                                                                    | CO-21B24 REV<br>SHEET 1 OF 1 7              |