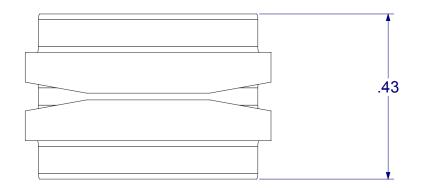

21B24 TAMPER LOK

| THIS IS THE PROPERTY OF<br>CALDWELL MFG. CO.<br>ANY USE OR REPRODUCTION WITHOUT<br>AUTHORIZATION BY THIS COMPANY IS PROHIBITED. | Solutions That Set New Standa<br>CALDWEL<br>Since 18<br>Manufacturing Company 26<br>TITLE | 605 Manitou Road, Rochester, New York       |
|---------------------------------------------------------------------------------------------------------------------------------|-------------------------------------------------------------------------------------------|---------------------------------------------|
|                                                                                                                                 | TAMPER LO                                                                                 | (ULTRA-LIFT)<br>K<br>DRAWN ASJ DATE 1/08/11 |
| TWO DECIMAL PLACES ±.013"<br>THREE DECIMAL PLACES ±.008"                                                                        |                                                                                           | CHECKED DATE<br>APPROVED RML DATE 1/08/11   |
| ANGULAR± 2°FRACTIONS± 1/64"                                                                                                     | A<br>size<br>scale 4:1                                                                    | CO-21B24 REV<br>SHEET 1 OF 1 7              |