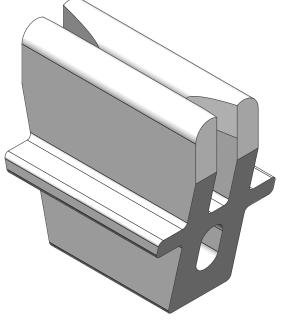

21B24 TAMPER LOK

| THIS IS THE PROPERTY OF<br>CALDWELL MFG. CO.<br>ANY USE OR REPRODUCTION WITHOUT<br>AUTHORIZATION BY THIS COMPANY IS PROHIBITED. | Solutions That Set New Standa<br>CALDWEL<br>Since 18<br>Manufacturing Company 26<br>TITLE | 605 Manitou Road, Rochester, New York       |
|---------------------------------------------------------------------------------------------------------------------------------|-------------------------------------------------------------------------------------------|---------------------------------------------|
|                                                                                                                                 | TAMPER LO                                                                                 | (ULTRA-LIFT)<br>K<br>DRAWN ASJ DATE 1/08/11 |
| TWO DECIMAL PLACES ±.013"<br>THREE DECIMAL PLACES ±.008"                                                                        |                                                                                           | CHECKED DATE<br>APPROVED RML DATE 1/08/11   |
| ANGULAR± 2°FRACTIONS± 1/64"                                                                                                     | A<br>size<br>scale 4:1                                                                    | CO-21B24 REV<br>SHEET 1 OF 1 7              |