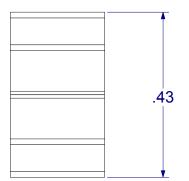

| 21B101     |  |
|------------|--|
| TAMPER LOK |  |

| THIS IS THE PROPERTY OF<br>CALDWELL MFG. CO.<br>ANY USE OR REPRODUCTION WITHOUT<br>AUTHORIZATION BY THIS COMPANY IS PROHIBITED. | Solutions That Set New Standa<br>CALDWEL<br>Since 18<br>Manufacturing Company 20<br>TITLE | Image: Segment and the | New York                  |
|---------------------------------------------------------------------------------------------------------------------------------|-------------------------------------------------------------------------------------------|--------------------------------------------------------------------------------------------------------------------------------------------------------------------------------------------------------------------------------------------------------------------------------------------------------------------------------------------------------------------------------------------------------------------------------------------------------------------------------------------------------------------------------------------------------------------------------------------------------------------------------------------------------------------------------------------------------------------------------------------------------------------------------------------------------------------------------------------------------------------------------------------------------------------------------------------------------------------------------------------------------------------------------------------------------------------------------------------------------------------------------------------------------------------------------------------------------------------------------------------------------------------------------------------------------------------------------------------------------------------------------------------------------------------------------------------------------------------------------------------------------------------------------------------------------------------------------------------------------------------------------------------------------------------------------------------------------------------------------------------------------------------------------------------------------------------------------------------------------------------------------------------------------------------------------------------------------------------------------------------------------------------------------------------------------------------------------------------------------|---------------------------|
| NOTE: DO NOT SCALE DRAWING!<br>UNLESS OTHERWISE SPECIFIED<br>ALL TOLERANCES ARE AS FOLLOWS:<br>TWO DECIMAL PLACES ±.013"        |                                                                                           | DRAWN ASJ DATE<br>CHECKED DATE                                                                                                                                                                                                                                                                                                                                                                                                                                                                                                                                                                                                                                                                                                                                                                                                                                                                                                                                                                                                                                                                                                                                                                                                                                                                                                                                                                                                                                                                                                                                                                                                                                                                                                                                                                                                                                                                                                                                                                                                                                                                         | 11/14/11<br>=<br>11/14/11 |
| THREE DECIMAL PLACES ±.008"   ANGULAR ± 2°   FRACTIONS ± 1/64"                                                                  | SIZE EX NO                                                                                | DWG NO<br>CO-21B10<br>SHEET 1 OF 1                                                                                                                                                                                                                                                                                                                                                                                                                                                                                                                                                                                                                                                                                                                                                                                                                                                                                                                                                                                                                                                                                                                                                                                                                                                                                                                                                                                                                                                                                                                                                                                                                                                                                                                                                                                                                                                                                                                                                                                                                                                                     | DEV                       |