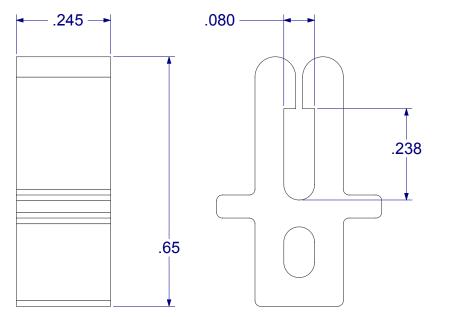

| 21B101     |  |
|------------|--|
| TAMPER LOK |  |

| THIS IS THE PROPERTY OF<br>CALDWELL MFG. CO.<br>ANY USE OR REPRODUCTION WITHOUT<br>AUTHORIZATION BY THIS COMPANY IS PROHIBITED. | Solutions That Set New Standa<br>CALDWEL<br>Since 18<br>Manufacturing Company 20<br>TITLE | Image: Segment and the | New York                  |
|---------------------------------------------------------------------------------------------------------------------------------|-------------------------------------------------------------------------------------------|--------------------------------------------------------------------------------------------------------------------------------------------------------------------------------------------------------------------------------------------------------------------------------------------------------------------------------------------------------------------------------------------------------------------------------------------------------------------------------------------------------------------------------------------------------------------------------------------------------------------------------------------------------------------------------------------------------------------------------------------------------------------------------------------------------------------------------------------------------------------------------------------------------------------------------------------------------------------------------------------------------------------------------------------------------------------------------------------------------------------------------------------------------------------------------------------------------------------------------------------------------------------------------------------------------------------------------------------------------------------------------------------------------------------------------------------------------------------------------------------------------------------------------------------------------------------------------------------------------------------------------------------------------------------------------------------------------------------------------------------------------------------------------------------------------------------------------------------------------------------------------------------------------------------------------------------------------------------------------------------------------------------------------------------------------------------------------------------------------|---------------------------|
| NOTE: DO NOT SCALE DRAWING!<br>UNLESS OTHERWISE SPECIFIED<br>ALL TOLERANCES ARE AS FOLLOWS:<br>TWO DECIMAL PLACES ±.013"        |                                                                                           | DRAWN ASJ DATE<br>CHECKED DATE                                                                                                                                                                                                                                                                                                                                                                                                                                                                                                                                                                                                                                                                                                                                                                                                                                                                                                                                                                                                                                                                                                                                                                                                                                                                                                                                                                                                                                                                                                                                                                                                                                                                                                                                                                                                                                                                                                                                                                                                                                                                         | 11/14/11<br>=<br>11/14/11 |
| THREE DECIMAL PLACES ±.008"   ANGULAR ± 2°   FRACTIONS ± 1/64"                                                                  | SIZE EX NO                                                                                | DWG NO<br>CO-21B10<br>SHEET 1 OF 1                                                                                                                                                                                                                                                                                                                                                                                                                                                                                                                                                                                                                                                                                                                                                                                                                                                                                                                                                                                                                                                                                                                                                                                                                                                                                                                                                                                                                                                                                                                                                                                                                                                                                                                                                                                                                                                                                                                                                                                                                                                                     | DEV                       |