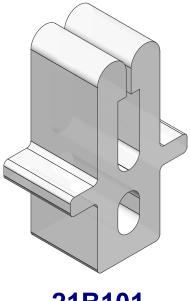

| 21B101     |  |
|------------|--|
| TAMPER LOK |  |

| THIS IS THE PROPERTY OF<br>CALDWELL MFG. CO.<br>ANY USE OR REPRODUCTION WITHOUT<br>AUTHORIZATION BY THIS COMPANY IS PROHIBITED. | Solutions That Set New Standa<br>CALDWEL<br>Since 18<br>Manufacturing Company 20<br>TITLE | Image: Segment and the | New York                  |
|---------------------------------------------------------------------------------------------------------------------------------|-------------------------------------------------------------------------------------------|--------------------------------------------------------------------------------------------------------------------------------------------------------------------------------------------------------------------------------------------------------------------------------------------------------------------------------------------------------------------------------------------------------------------------------------------------------------------------------------------------------------------------------------------------------------------------------------------------------------------------------------------------------------------------------------------------------------------------------------------------------------------------------------------------------------------------------------------------------------------------------------------------------------------------------------------------------------------------------------------------------------------------------------------------------------------------------------------------------------------------------------------------------------------------------------------------------------------------------------------------------------------------------------------------------------------------------------------------------------------------------------------------------------------------------------------------------------------------------------------------------------------------------------------------------------------------------------------------------------------------------------------------------------------------------------------------------------------------------------------------------------------------------------------------------------------------------------------------------------------------------------------------------------------------------------------------------------------------------------------------------------------------------------------------------------------------------------------------------|---------------------------|
| NOTE: DO NOT SCALE DRAWING!<br>UNLESS OTHERWISE SPECIFIED<br>ALL TOLERANCES ARE AS FOLLOWS:<br>TWO DECIMAL PLACES ±.013"        |                                                                                           | DRAWN ASJ DATE<br>CHECKED DATE                                                                                                                                                                                                                                                                                                                                                                                                                                                                                                                                                                                                                                                                                                                                                                                                                                                                                                                                                                                                                                                                                                                                                                                                                                                                                                                                                                                                                                                                                                                                                                                                                                                                                                                                                                                                                                                                                                                                                                                                                                                                         | 11/14/11<br>=<br>11/14/11 |
| THREE DECIMAL PLACES ±.008"   ANGULAR ± 2°   FRACTIONS ± 1/64"                                                                  | SIZE EX NO                                                                                | DWG NO<br>CO-21B10<br>SHEET 1 OF 1                                                                                                                                                                                                                                                                                                                                                                                                                                                                                                                                                                                                                                                                                                                                                                                                                                                                                                                                                                                                                                                                                                                                                                                                                                                                                                                                                                                                                                                                                                                                                                                                                                                                                                                                                                                                                                                                                                                                                                                                                                                                     | DEV                       |