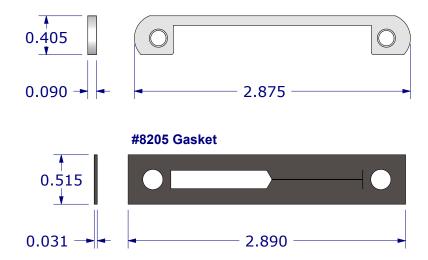

## **#8221 BACKER PLATE**

(Use when mounting thru material less than .125" thick. (2) #10-32 x 3/4" SS Flat or Oval head screws required)

| Part #                           | Finish            |
|----------------------------------|-------------------|
| 8200E-Blk                        | Black Powder Coat |
| 8200E-WT                         | White Powder Coat |
| Out a la la Outland Finish and * |                   |
| Special Order Finishes *         |                   |
| Part #                           | Finish            |
| 8200E-CN                         | Soft Nickel       |
| 8200E-BNZ                        | Bronze            |
| 8200E-SLV                        | Silver            |