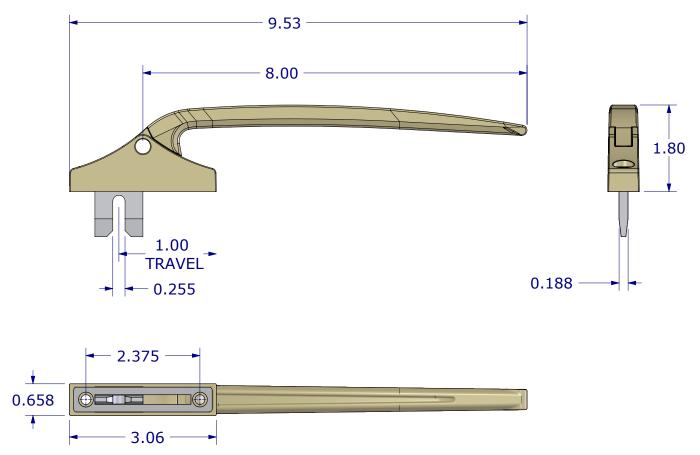

## 8200E Linear Extende Handle Assembly (Fork Drive)

(When mounting thru material .125" or thicker, use (2) #10 x 3/4" SS Flat or Oval head screws of your choice)