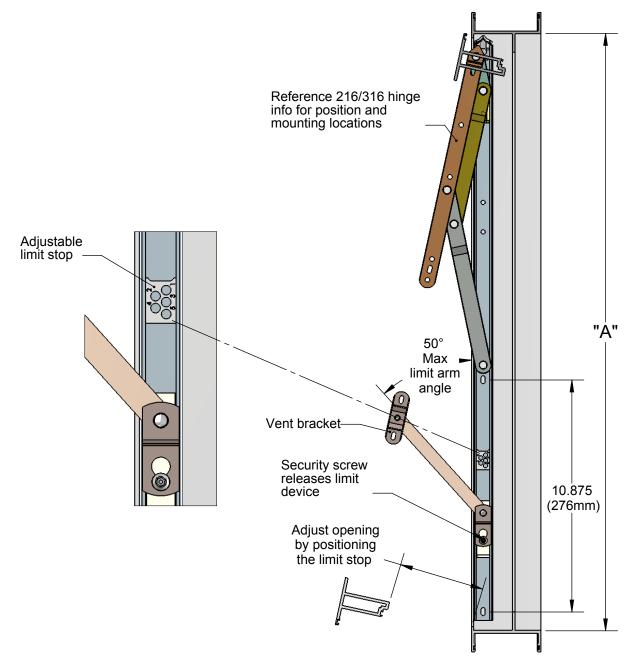

## MAGNUM<sup>™</sup> Hinges

(Integrated Series 4-bar Projection Hinges; 4-Bar Hinge and Keyed Limit Device; Base Hinge, 216/316)

| Part# | Туре   | Size    | "A" Inside<br>Frame | Vent<br>Weight | Max<br>Opening |
|-------|--------|---------|---------------------|----------------|----------------|
| 216i  | Inline | 16"     | 28.0 - 40.0         | 125 lbs        | 13°            |
| 316i  | Offset | (406mm) | (711mm-1016mm)      | (56.7 kg)      |                |

Tensions Available: Architectural, commercial and loose rivet.
Hinge Mounting: Use #10 or M5 stainless steel pan head screws.
Hinge Capacity: Vent size and weight should not exceed the stated capacity of the hinge.
Opening Degree: For vents in high winds, severely limited opening or limited for life safety, the use of additional Limit/Friction Devices may be required (ex: 177, 419, 716).