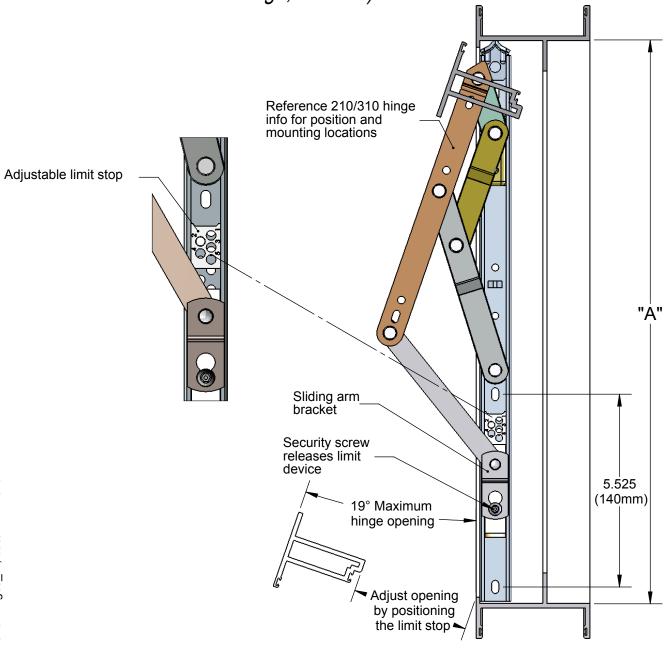

## MAGNUM<sup>™</sup> Hinges

(Integrated Series 4-Bar Projection Hinges; 4-Bar Hinge and Keyed Limit Device Combination; Base Hinge, 210/310)

| Part# | Туре   | Size    | "A" Inside<br>Frame | Vent<br>Weight | Max<br>Opening |
|-------|--------|---------|---------------------|----------------|----------------|
| 210i  | Inline | 10"     | 16.2 - 23.0         | 88 lbs         | 22°            |
| 310i  | Offset | (254mm) | (411mm-584mm)       | (40.0 kg)      |                |

Tensions Available: Architectural, commercial and loose rivet.
Hinge Mounting: Use #10 or M5 stainless steel pan head screws.
Hinge Capacity: Vent size and weight should not exceed the stated capacity of the hinge.
Opening Degree: For vents in high winds, severely limited opening or limited for life safety, the use of additional Limit/Friction Devices may be required (ex: 177, 419, 716).