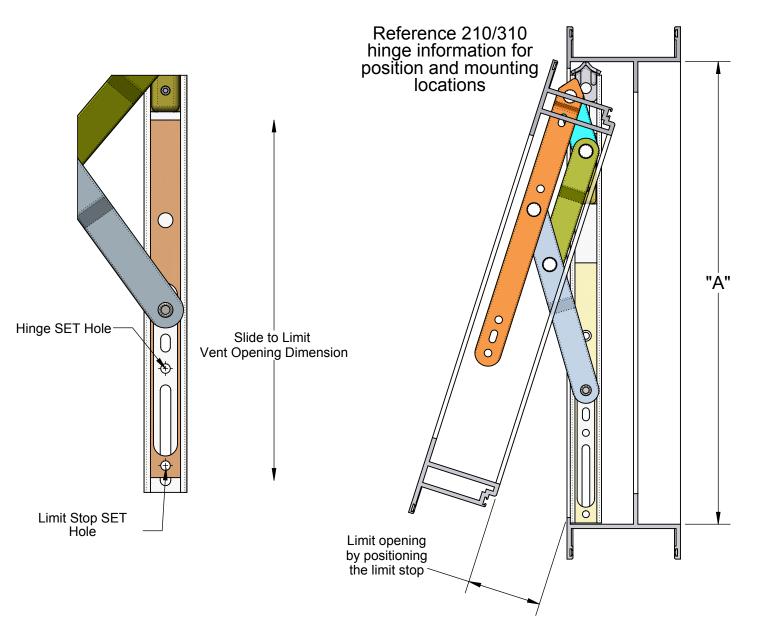

Tensions Available: Architectural, commercial and loose rivet.

Hinge Mounting: Use #10 or M5 stainless steel pan head screws.

Hinge Capacity: Vent size and weight should not exceed the stated capacity of the hinge.

Opening Degree: For vents in high winds, severely limited opening or limited for life safety.

Phone: (585) 742-1570 Fax: (585) 742- 6287