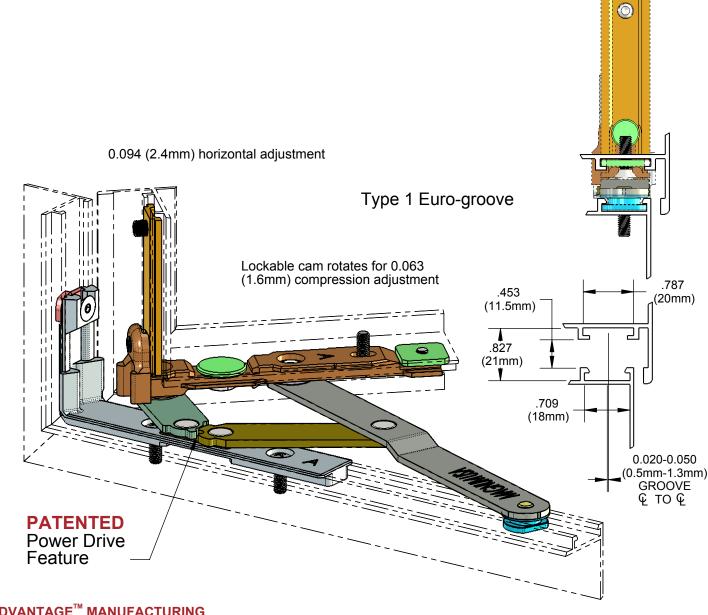

- Exclusive "Dual Cam" provides positive vent collection & locks compression position.
- Allows 90° of vent operation.
- Max. vent width 48", max. vent weight 180 lbs, max. rotational load 50 lbs.
- All-stainless steel structural components.
- Brass bushings in high-load locations.
- Fits type 1 Euro-groove for inswing/outswing casement windows.
- 0.063" compression adjustment.
- 0.094" horizontal adjustment.
- Attaches to the window with included clamps and 3x #10 pan head screws (not included).
- All provided hardware uses 1/8" internal hex drive.
- Hinges are handed, sold as a pair with "A" & "B" hinges. ("A" shown here.)