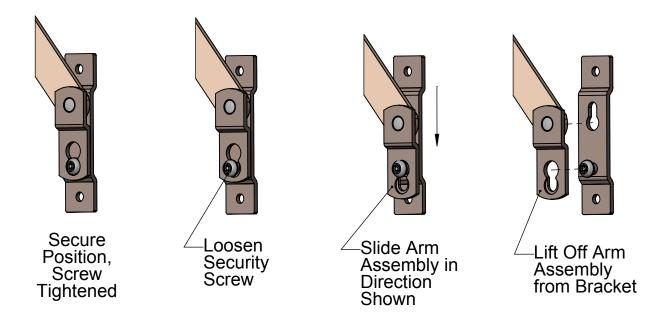

MAGNUM<sup>™</sup> Hinges (Keyed Bracket Instructions)

The Keyed Bracket shown is found on many Magnum Hardware Limiting Devices.

The illustrations show how to release the Keyed Bracket. To Reinstall just reverse the procedure.

NOTE that Keyed limit Devices must be in their "Secure Position" at all times to function properly.

Only trained personnel should release the Keyed Bracket for window maintenance.

Approved driver/key for Security Screw