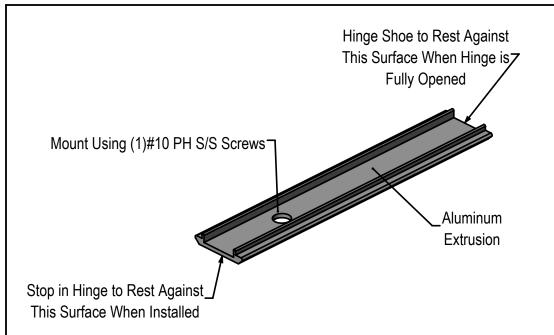

591-(Hinge Size)-"B"
In Hinge Limit Device for Casement Hinges

|   | 591-10 =.93 (23.6mm) Ref<br>591-12 = 2.68 (68.1mm) Ref |
|---|--------------------------------------------------------|
|   | )                                                      |
| < | B" Length                                              |

When ordering a special length the "B" dimension is required. Example, if for a 10" hinge and the "B" = 2.47" then order 591-10-2.47

| REVISIONS |             |      |    |  |
|-----------|-------------|------|----|--|
| REV.#     | DESCRIPTION | DATE | BY |  |
|           |             |      |    |  |

| Part#      | "B"                    | Comment                                  |
|------------|------------------------|------------------------------------------|
| 591-10     | 3.68(93.5mm)           | 10" Hinges,<br>Customer Cut to<br>Length |
| 591-12     | 6.18(173.0mm)          | 12" Hinges,<br>Customer Cut to<br>Length |
| 591-10-"B" | Customer<br>Designated | 10" Hinges                               |
| 591-12-"B" | Customer<br>Designated | 12" Hinges                               |
|            |                        |                                          |